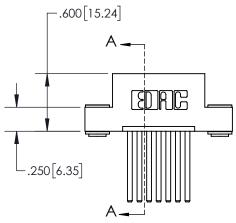

Contact Dimensions: 544-Wire Wrap .050x.025(1.27x0.64) - Tail LG=.750(19.05) .100 (2.54) Contact Spacing x .200 (5.08) Row Spacing

INSULATOR MATERIAL: THERMOPLASTIC, UL 94V-0

845/895 SERIES HIGH TEMP CARD EDGE CONNECTOR PART NUMBER: 845-007-544-103