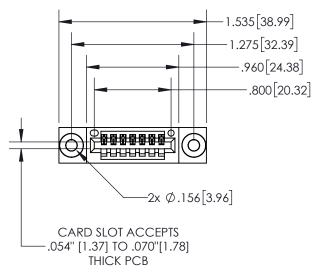

Contact Dimensions: 544-Wire Wrap .050x.025(1.27x0.64) - Tail LG=.750(19.05) .100 (2.54) Contact Spacing x .200 (5.08) Row Spacing

INSULATOR MATERIAL: THERMOPLASTIC, UL 94V-0

845/895 SERIES HIGH TEMP CARD EDGE CONNECTOR PART NUMBER: 845-007-544-103