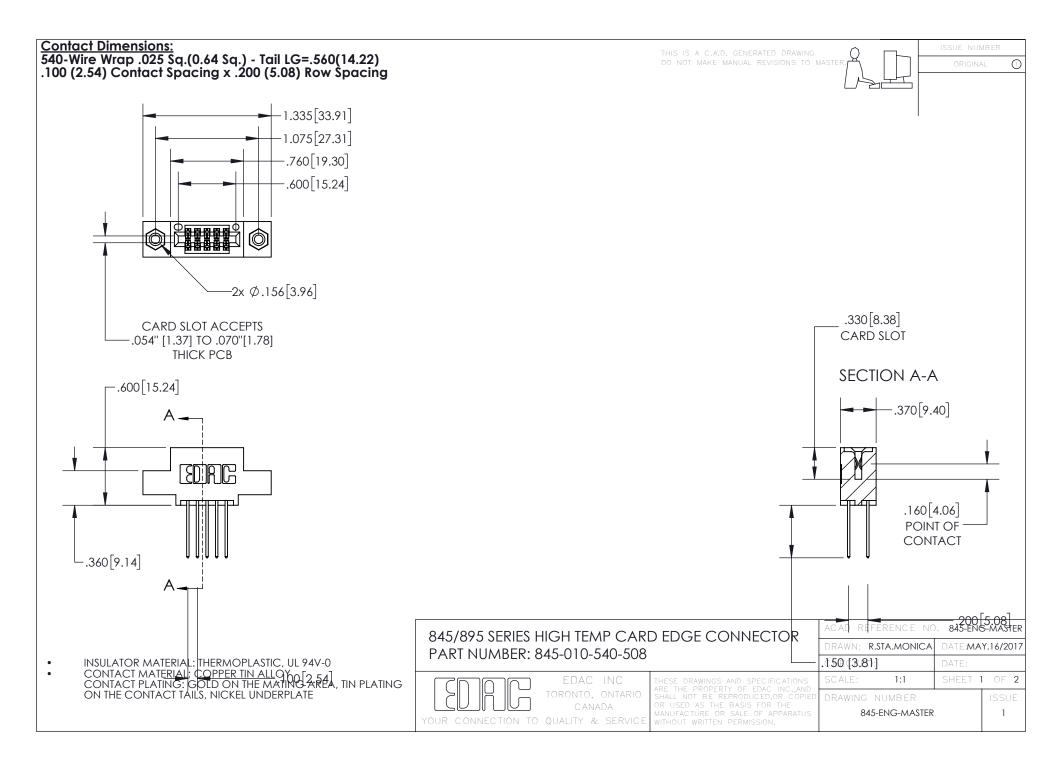

INSULATOR MATERIAL: THERMOPLASTIC POLYESTER, UL 94V-0 DAP MATERIAL AVAILABLE UPON REQUEST

**Contact Code 558** 

CONTACT MATERIAL; COPPER ALLOY CONTACT PLATING: GOLD ON THE MATING AREA, TIN PLATING ON THE CONTACT TAILS, NICKEL UNDERPLATE

## 845/895 SERIES HIGH TEMP CARD EDGE CONNECTOR CONTACT CODE 555,556,558,559,560 DIMENSIONS

YOUR CONNECTION TO QUALITY & SERVICE

Contact Code 559

|   | ACAD REFERENCE NO. 845-ENG-MASTER |                  |  |
|---|-----------------------------------|------------------|--|
|   | DRAWN: R.STA.MONICA               | DATE:MAY.16/2017 |  |
|   | CHECKED:                          | DATE:            |  |
|   | SCALE: 1:1                        | SHEET 2 OF 2     |  |
| D | DRAWING NUMBER                    | ISSUE            |  |

Contact Code 560