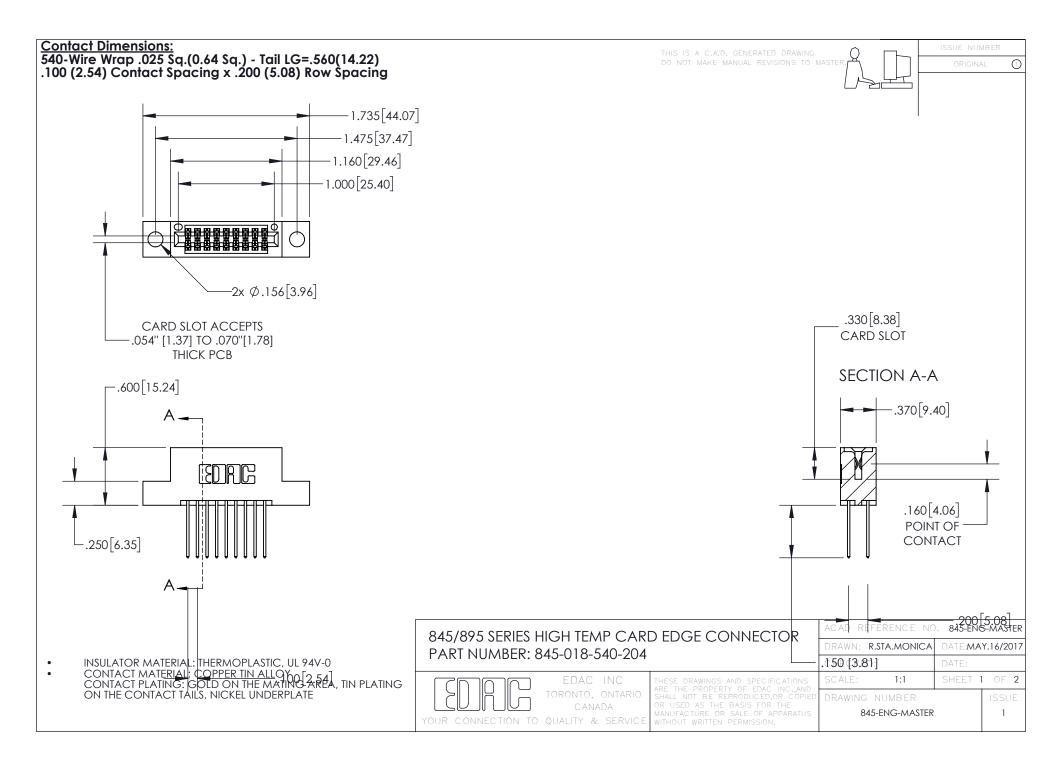

- INSULATOR MATERIAL: THERMOPLASTIC POLYESTER, UL 94V-0 DAP MATERIAL AVAILABLE UPON REQUEST
- CONTACT MATERIAL; COPPER ALLOY

CONTACT PLATING: GOLD ON THE MATING AREA, TIN PLATING ON THE CONTACT TAILS, NICKEL UNDERPLATE