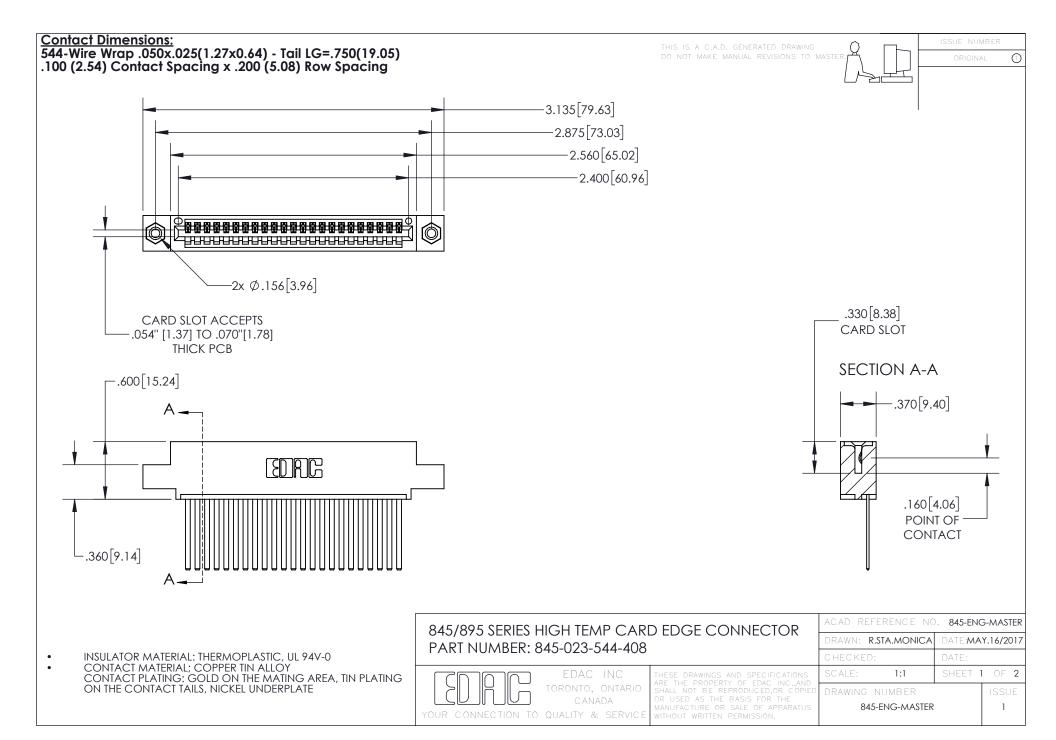

- INSULATOR MATERIAL: THERMOPLASTIC POLYESTER, UL 94V-0 DAP MATERIAL AVAILABLE UPON REQUEST
- CONTACT MATERIAL; COPPER ALLOY

CONTACT PLATING: GOLD ON THE MATING AREA, TIN PLATING ON THE CONTACT TAILS, NICKEL UNDERPLATE

## 845/895 SERIES HIGH TEMP CARD EDGE CONNECTOR CONTACT CODE 555,556,558,559,560 DIMENSIONS

YOUR CONNECTION TO QUALITY & SERVICE

|   | ACAD REFERENCE NO. 845-ENG-MASTER |                  |
|---|-----------------------------------|------------------|
|   | DRAWN: R.STA.MONICA               | DATE:MAY.16/2017 |
|   | CHECKED:                          | DATE:            |
| D | SCALE: 1:1                        | SHEET 2 OF 2     |
|   | DRAWING NUMBER                    | ISSUE            |

845-ENG-MASTER