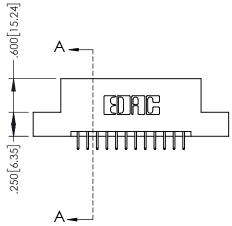

1

.330[8.38] CARD SLOT

**SECTION A-A** 

—.370<sup>[9.40]</sup>

.160[4.06]

POINT OF CONTACT

| .20                                          | 0[5.08] |
|----------------------------------------------|---------|
| 845/895 SERIES HIGH TEMP CARD EDGE CONNECTOR | AC AD   |
| PART NUMBER: 845-024-525-208                 | DRAWN   |
| 1 /\\\                                       |         |