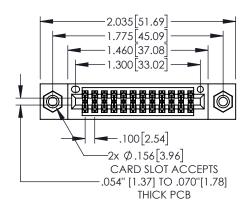

1

.330[8.38] CARD SLOT

**SECTION A-A** 

—.370<sup>[9.40]</sup>

.160[4.06]

POINT OF CONTACT

| .20                                          | 0[5.08] |
|----------------------------------------------|---------|
| 845/895 SERIES HIGH TEMP CARD EDGE CONNECTOR | AC AD   |
| PART NUMBER: 845-024-525-208                 | DRAWN   |
| 1 /\\\                                       |         |