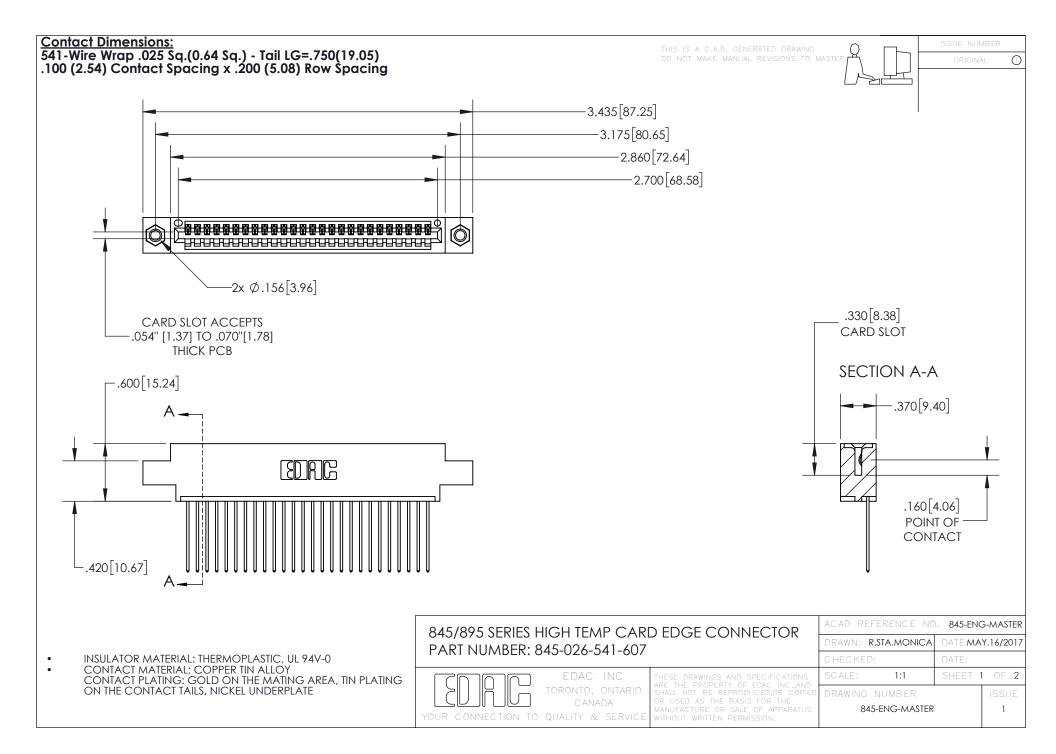

- INSULATOR MATERIAL: THERMOPLASTIC POLYESTER, UL 94V-0 DAP MATERIAL AVAILABLE UPON REQUEST
- CONTACT MATERIAL; COPPER ALLOY

CONTACT PLATING: GOLD ON THE MATING AREA, TIN PLATING ON THE CONTACT TAILS, NICKEL UNDERPLATE