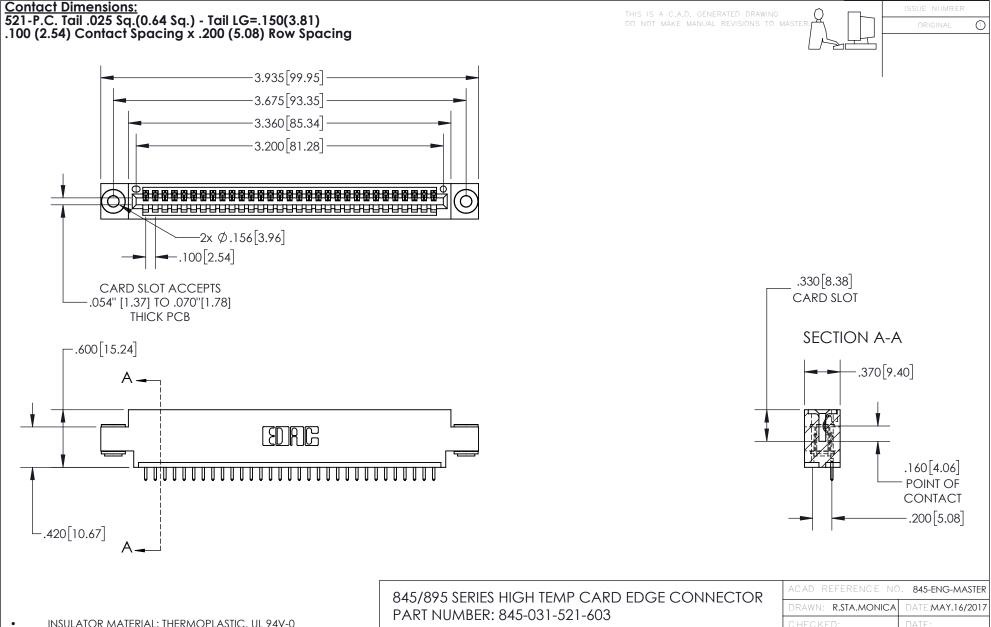

INSULATOR MATERIAL: THERMOPLASTIC, UL 94V-0

CONTACT MATERIAL; COPPER TIN ALLOY
CONTACT PLATING: GOLD ON THE MATING AREA, TIN PLATING
ON THE CONTACT TAILS, NICKEL UNDERPLATE

YOUR CONNECTION TO QUALITY & SERVICE