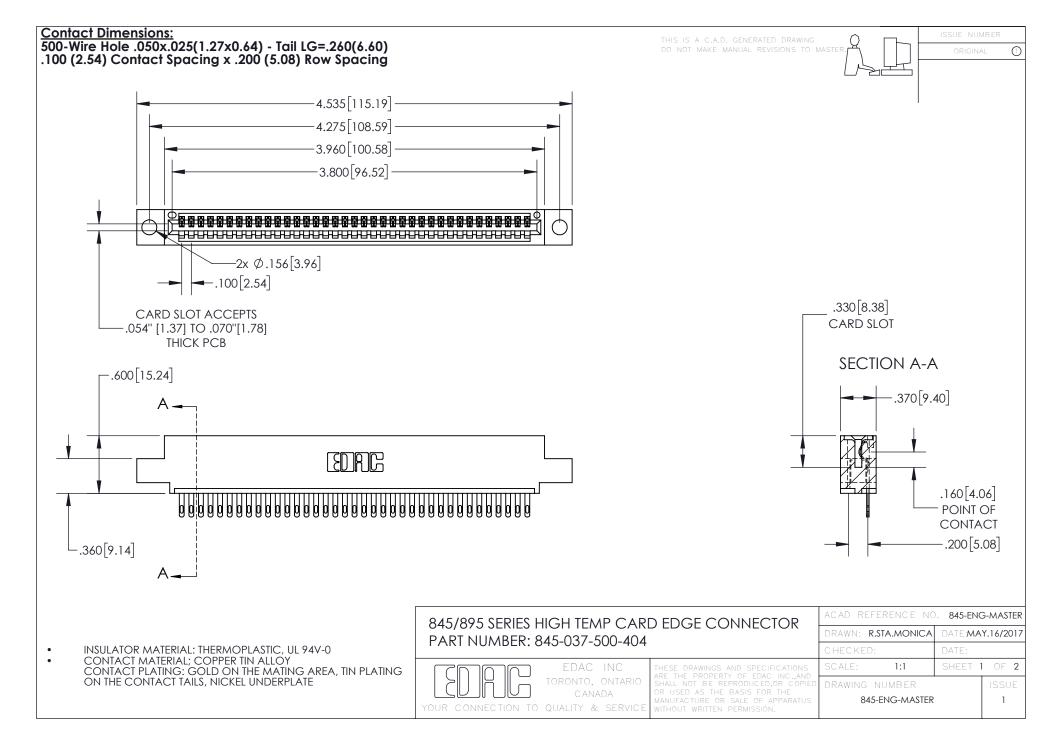

INSULATOR MATERIAL: THERMOPLASTIC POLYESTER, UL 94V-0 DAP MATERIAL AVAILABLE UPON REQUEST

**Contact Code 558** 

CONTACT MATERIAL; COPPER ALLOY CONTACT PLATING: GOLD ON THE MATING AREA, TIN PLATING ON THE CONTACT TAILS, NICKEL UNDERPLATE

## 845/895 SERIES HIGH TEMP CARD EDGE CONNECTOR CONTACT CODE 555,556,558,559,560 DIMENSIONS

YOUR CONNECTION TO QUALITY & SERVICE

Contact Code 559

|   | ACAD REFERENCE NO. 845-ENG-MASTER |                  |  |
|---|-----------------------------------|------------------|--|
|   | DRAWN: R.STA.MONICA               | DATE:MAY.16/2017 |  |
|   | CHECKED:                          | DATE:            |  |
|   | SCALE: 1:1                        | SHEET 2 OF 2     |  |
| D | DRAWING NUMBER                    | ISSUE            |  |

Contact Code 560

845-ENG-MASTER