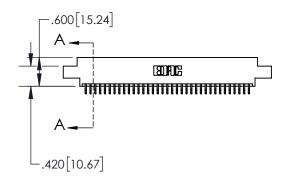

1

| .330[8.38]<br>CARD SLOT |                           |  |  |  |
|-------------------------|---------------------------|--|--|--|
| -                       | —.370[9.40]               |  |  |  |
|                         | ECTION A-A                |  |  |  |
|                         |                           |  |  |  |
| 1                       | .160[4.06]<br>—— POINT OF |  |  |  |
|                         | CONTACT                   |  |  |  |
| -                       | .200[5.08]                |  |  |  |