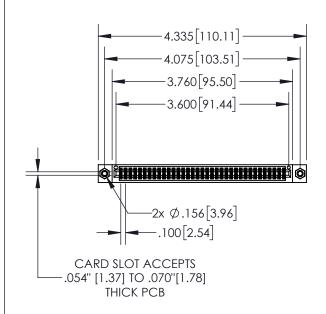

| 845/895 SERI | ES HIGH TEMP  | CARD EDG | SE CONNECTOR |
|--------------|---------------|----------|--------------|
| PART NUMBE   | R: 845-070-55 | 6-808    |              |

|   | ACAD REFERENCE NO   | . 845-ENG-MASTER |
|---|---------------------|------------------|
|   | DRAWN: R.STA.MONICA | DATE:MAY.16/2017 |
|   | CHECKED:            | DATE:            |
|   | SCALE: 1:2          | SHEET 1 OF 2     |
| ) | DRAWING NUMBER      | ISSUE            |