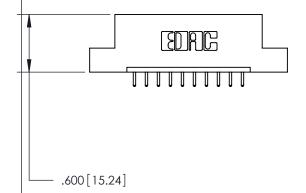

THIS IS A C.A.D. GENERATED DRAWING DO NOT MAKE MANUAL REVISIONS TO MASTER.

846/896 SERIES HIGH TEMP CARD EDGE CONNECTOR PART NUMBER: 846-010-521-102

**EDAC INC** TORONTO, ONTARIO CANADA

THESE DRAWINGS AND SPECIFICATIONS ARE THE PROPERTY OF EDAC INC.,AND SHALL NOT BE REPRODUCED, OR COPIED OR USED AS THE BASIS FOR THE MANUFACTURE OR SALE OF APPARATUS WITHOUT WRITTEN PERMISSION.

THIS IS A C.A.D. GENERATED DRAWING DO NOT MAKE MANUAL REVISIONS TO MASTER.

ISSUE NUMBER

.165[4.19]

.375 [9.54]

ORIGINAL

1

.060 [1.52] .125(3.18) to .210(5.33) **Outside Tails** .125(3.18) to .210(5.33) **Outside Tails** 