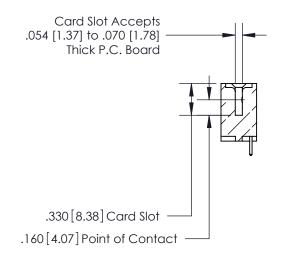

**Contact Code 560** 

INSULATOR MATERIAL: THERMOPLASTIC POLYESTER, UL 94V-0 CONTACT MATERIAL; COPPER, NICKEL, TIN ALLOY CA-725 CONTACT PLATING: GOLD ON THE MATING AREA, TIN-LEAD ON THE CONTACT TAILS, NICKEL UNDERPLATE

**Contact Code 558** 

## 846/896 SERIES HIGH TEMP CARD EDGE CONNECTOR CONTACT CODE 555,556,558,559,560 DIMENSIONS

.150 [3.81]

YOUR CONNECTION TO QUALITY & SERVICE

**Contact Code 559** 

**EDAC INC** TORONTO, ONTARIO CANADA

THESE DRAWINGS AND SPECIFICATIONS ARE THE PROPERTY OF EDAC INC.,AND SHALL NOT BE REPRODUCED, OR COPIED OR USED AS THE BASIS FOR THE MANUFACTURE OR SALE OF APPARATUS WITHOUT WRITTEN PERMISSION.