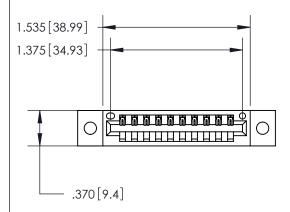

Contact Dimensions: 521-P.C. Tail .025 Sq. (0.64 Sq.) - Tail LG. =.150 (3.81) .125 (3.18) Contact Spacing x .250 (6.35) Row Spacing

- INSULATOR MATERIAL: THERMOPLASTIC POLYESTER, UL 94V-0 CONTACT MATERIAL; COPPER, NICKEL, TIN ALLOY CA-725
- CONTACT PLATING: GOLD ON THE MATING AREA, TIN-LEAD ON THE CONTACT TAILS, NICKEL UNDERPLATE

THIS IS A C.A.D. GENERATED DRAWING DO NOT MAKE MANUAL REVISIONS TO MASTER.

846/896 SERIES HIGH TEMP CARD EDGE CONNECTOR PART NUMBER: 846-010-521-102

**EDAC INC** TORONTO, ONTARIO CANADA

THESE DRAWINGS AND SPECIFICATIONS ARE THE PROPERTY OF EDAC INC.,AND SHALL NOT BE REPRODUCED, OR COPIED OR USED AS THE BASIS FOR THE MANUFACTURE OR SALE OF APPARATUS WITHOUT WRITTEN PERMISSION.