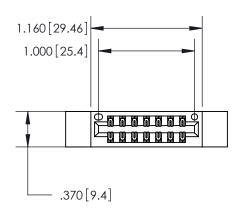

Contact Dimensions: 540-Wire Wrap .025 Sq. (0.64 Sq.) - Tail LG. =.560 (14.22) .125 (3.18) Contact Spacing x .250 (6.35) Row Spacing

INSULATOR MATERIAL: THERMOPLASTIC POLYESTER, UL 94V-0 CONTACT MATERIAL; COPPER, NICKEL, TIN ALLOY CA-725

CONTACT PLATING: GOLD ON THE MATING AREA, TIN-LEAD ON THE CONTACT TAILS, NICKEL UNDERPLATE

YOUR CONNECTION TO QUALITY & SERVICE

**EDAC INC** TORONTO, ONTARIO CANADA

PART NUMBER: 846-014-540-212

846/896 SERIES HIGH TEMP CARD EDGE CONNECTOR

THESE DRAWINGS AND SPECIFICATIONS ARE THE PROPERTY OF EDAC INC.,AND SHALL NOT BE REPRODUCED, OR COPIED OR USED AS THE BASIS FOR THE MANUFACTURE OR SALE OF APPARATUS WITHOUT WRITTEN PERMISSION.

## ACAD REFERENCE NO. 846-ENG-MASTER DRAWN: J.LEE DATE: APR. 22/09 CHECKED: DATE: SHEET 1 OF 2 SCALE: 1:1 DRAWING NUMBER ISSUE 846-ENG-MASTER

ISSUE NUMBER

ORIGINAL

1

THIS IS A C.A.D. GENERATED DRAWING DO NOT MAKE MANUAL REVISIONS TO MASTER.