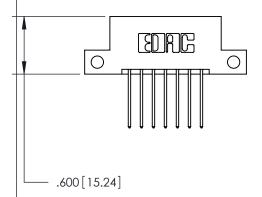

| Card Slot Accepts .054 [1.37] to .070 [1.78] ———————————————————————————————————— |  |
|-----------------------------------------------------------------------------------|--|
|                                                                                   |  |
| .330[8.38] Card Slot                                                              |  |
| .160[4.07] Point of Contact                                                       |  |

THIS IS A C.A.D. GENERATED DRAWING DO NOT MAKE MANUAL REVISIONS TO MASTER.

ISSUE NUMBER

.165[4.19]

.375 [9.54]

ORIGINAL

1

.060 [1.52] .125(3.18) to .210(5.33) **Outside Tails** .125(3.18) to .210(5.33) **Outside Tails** 

**Contact Code 560** 

INSULATOR MATERIAL: THERMOPLASTIC POLYESTER, UL 94V-0 CONTACT MATERIAL; COPPER, NICKEL, TIN ALLOY CA-725 CONTACT PLATING: GOLD ON THE MATING AREA, TIN-LEAD ON THE CONTACT TAILS, NICKEL UNDERPLATE

**Contact Code 558** 

## 846/896 SERIES HIGH TEMP CARD EDGE CONNECTOR CONTACT CODE 555,556,558,559,560 DIMENSIONS

.150 [3.81]

YOUR CONNECTION TO QUALITY & SERVICE

**Contact Code 559** 

**EDAC INC** TORONTO, ONTARIO CANADA

THESE DRAWINGS AND SPECIFICATIONS ARE THE PROPERTY OF EDAC INC.,AND SHALL NOT BE REPRODUCED, OR COPIED OR USED AS THE BASIS FOR THE MANUFACTURE OR SALE OF APPARATUS WITHOUT WRITTEN PERMISSION.

| ACAD REFERENCE NO. | 846-ENG-MASTER   |
|--------------------|------------------|
| DRAWN: J.LEE       | DATE: APR. 22/09 |
| CHECKED:           | DATE:            |
| SCALE: 1:1         | SHEET 2 OF 2     |
| DRAWING NUMBER     | ISSUE            |
| 846-ENG-MASTER     | 1                |