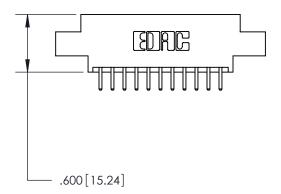

THIS IS A C.A.D. GENERATED DRAWING DO NOT MAKE MANUAL REVISIONS TO MASTER.

ISSUE NUMBER

.165[4.19]

.375 [9.54]

ORIGINAL

1

.060 [1.52] .125(3.18) to .210(5.33) **Outside Tails** .125(3.18) to .210(5.33) **Outside Tails** 