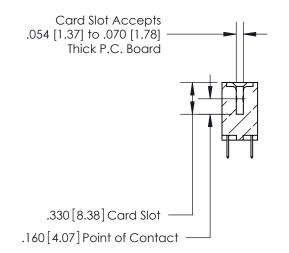

## 846/896 SERIES HIGH TEMP CARD EDGE CONNECTOR CONTACT CODE 555,556,558,559,560 DIMENSIONS

.150 [3.81]

YOUR CONNECTION TO QUALITY & SERVICE

**Contact Code 559** 

**EDAC INC** TORONTO, ONTARIO CANADA

THESE DRAWINGS AND SPECIFICATIONS ARE THE PROPERTY OF EDAC INC.,AND SHALL NOT BE REPRODUCED, OR COPIED OR USED AS THE BASIS FOR THE MANUFACTURE OR SALE OF APPARATUS WITHOUT WRITTEN PERMISSION.