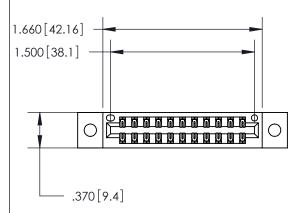

THIS IS A C.A.D. GENERATED DRAWING DO NOT MAKE MANUAL REVISIONS TO MASTER.

ISSUE NUMBER ORIGINAL

846/896 SERIES HIGH TEMP CARD EDGE CONNECTOR PART NUMBER: 846-022-520-802

**EDAC INC** TORONTO, ONTARIO CANADA

<u>Contact Dimensions:</u> 520-P.C. Tail .030x.018 (0.76x0.46) - Tail LG. = .175 (4.45) .125 (3.18) Contact Spacing x .250 (6.35) Row Spacing

- INSULATOR MATERIAL: THERMOPLASTIC POLYESTER, UL 94V-0 CONTACT MATERIAL; COPPER, NICKEL, TIN ALLOY CA-725 CONTACT PLATING: GOLD ON THE MATING AREA, TIN-LEAD
  - ON THE CONTACT TAILS, NICKEL UNDERPLATE