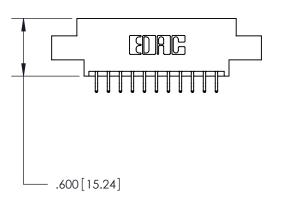

<u>Contact Dimensions:</u> 556-Extender Board Bend (Code 520 Contacts) See Sheet 2 for Contact Code 555, 556, 558, 559, 560 Dimensions

THIS IS A C.A.D. GENERATED DRAWING DO NOT MAKE MANUAL REVISIONS TO MASTER.

ACAD REFERENCE NO.

| 846/896 SERIES HIGH TEMP | CARD  | EDGE | CONNEC | TOR |
|--------------------------|-------|------|--------|-----|
| PART NUMBER: 846-022-556 | 5-804 |      |        |     |

THIS IS A C.A.D. GENERATED DRAWING DO NOT MAKE MANUAL REVISIONS TO MASTER.