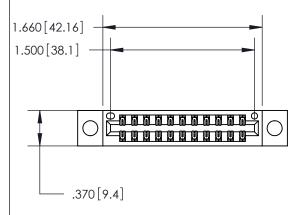

DRAWN: J.LEE DATE: APR. 22/09 CHECKED: DATE: SCALE: SHEET 1 OF 2 1:1 DRAWING NUMBER ISSUE 846-ENG-MASTER

846-ENG-MASTER

Card Slot Accepts .054 [1.37] to .070 [1.78] Thick P.C. Board .330[8.38] Card Slot -.160 [4.07] Point of Contact -

ACAD REFERENCE NO.

| 846/896 SERIES HIGH TEMP | CARD  | EDGE | CONNEC | TOR |
|--------------------------|-------|------|--------|-----|
| PART NUMBER: 846-022-556 | 5-804 |      |        |     |

THIS IS A C.A.D. GENERATED DRAWING DO NOT MAKE MANUAL REVISIONS TO MASTER.