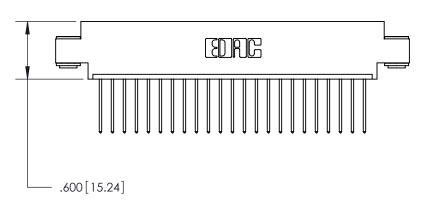

<u>Contact Dimensions:</u> 540-Wire Wrap .025 Sq. (0.64 Sq.) - Tail LG. =.560 (14.22) .125 (3.18) Contact Spacing x .250 (6.35) Row Spacing

THIS IS A C.A.D. GENERATED DRAWING DO NOT MAKE MANUAL REVISIONS TO MASTER.

Card Slot Accepts .054 [1.37] to .070 [1.78] Thick P.C. Board .330 [8.38] Card Slot .160 [4.07] Point of Contact -

| • | INSULATOR MATERIAL: THERMOPLASTIC POLYESTER, UL 94V-0  |  |
|---|--------------------------------------------------------|--|
| • | CONTACT MATERIAL; COPPER, NICKEL, TIN ALLOY CA-725     |  |
|   | CONTACT DI ATINICI COLD ONI THE MATINIC ADEA TINI LEAD |  |

CONTACT PLATING: GOLD ON THE MATING AREA, TIN-LEAD ON THE CONTACT TAILS, NICKEL UNDERPLATE

THIS IS A C.A.D. GENERATED DRAWING DO NOT MAKE MANUAL REVISIONS TO MASTER.

ISSUE NUMBER

.165[4.19]

.375 [9.54]

ORIGINAL