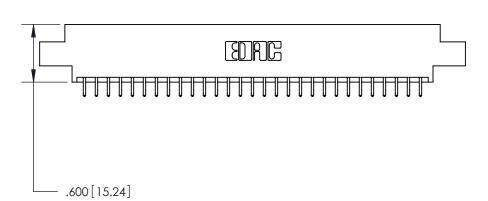

ISSUE NUMBER

ORIGINAL

1

- 3.910[99.31] -3.750 [95.25] -.370 [9.4]

Card Slot Accepts .054 [1.37] to .070 [1.78] Thick P.C. Board .330 [8.38] Card Slot .160 [4.07] Point of Contact —

INSULATOR MATERIAL: THERMOPLASTIC POLYESTER, UL 94V-0 CONTACT MATERIAL; COPPER, NICKEL, TIN ALLOY CA-725

CONTACT PLATING: GOLD ON THE MATING AREA, TIN-LEAD ON THE CONTACT TAILS, NICKEL UNDERPLATE

846/896 SERIES HIGH TEMP CARD EDGE CONNECTOR PART NUMBER: 846-058-521-808

YOUR CONNECTION TO QUALITY & SERVICE

**EDAC INC** TORONTO, ONTARIO CANADA