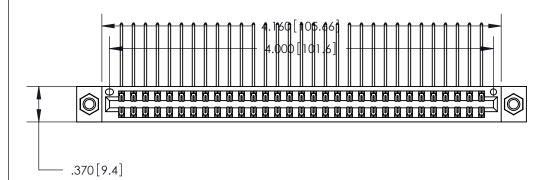

<u>Contact Dimensions:</u>
558-90 Degree Bend (Code 541 Contacts)
See Sheet 2 for Contact Code 555, 556, 558, 559, 560 Dimensions

THIS IS A C.A.D. GENERATED DRAWING DO NOT MAKE MANUAL REVISIONS TO MASTER.

ISSUE NUMBER

ORIGINAL

1

EDRG

Card Slot Accepts .054 [1.37] to .070 [1.78] Thick P.C. Board .330 [8.38] Card Slot .160 [4.07] Point of Contact -

INSULATOR MATERIAL: THERMOPLASTIC POLYESTER, UL 94V-0

.600 [15.24]

CONTACT MATERIAL; COPPER, NICKEL, TIN ALLOY CA-725 CONTACT PLATING: GOLD ON THE MATING AREA, TIN-LEAD ON THE CONTACT TAILS, NICKEL UNDERPLATE

846/896 SERIES HIGH TEMP CARD EDGE CONNECTOR PART NUMBER: 846-062-558-207