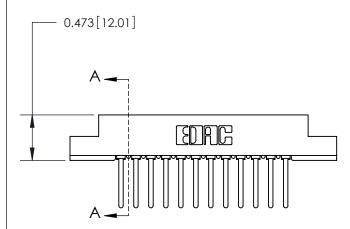

## **Contact Detail**

Wire Wrap .046x.014(1.17x0.36) - Tail LG=.495(12.57) .156 [3.96] Contact Spacing x .200 [5.08] Row Spacing

**SECTION A-A** 

.175 [4.45] Point of Contact (Measured from bottom of Card Slot)