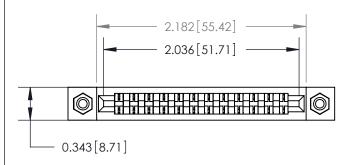

## **Mounting Option**

#4-40 Unified Threaded Inserts

## **Contact Detail**

Wire Wrap .046x.014(1.17x0.36) - Tail LG=.495(12.57) .156 [3.96] Contact Spacing x .200 [5.08] Row Spacing





**SECTION A-A** 

.175 [4.45] Point of Contact (Measured from bottom of Card Slot)



## **See Accompanying Page for:**

**Contact Bend Details** 

807/857 Series High Temp Card Edge Connector Part Number: 857-012-541-108

YOUR CONNECTION TO QUALITY & SERVICE

| ACAD REFERENCE NO. 807 ENG MASTER |                  |
|-----------------------------------|------------------|
| DRAWN: J.LEE                      | DATE: AUG. 11/09 |
| CHECKED:                          | DATE:            |
| SCALE: NTS                        | SHEET 1 OF 2     |
| DRAWING NUMBER                    | ISSUE            |

807 Assembly