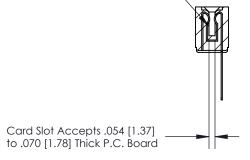

## **Contact Detail**

Wire Wrap .046x.014(1.17x0.36) - Tail LG=.495(12.57) .156 [3.96] Contact Spacing x .200 [5.08] Row Spacing

**SECTION A-A** 

.175 [4.45] Point of Contact (Measured from bottom of Card Slot)