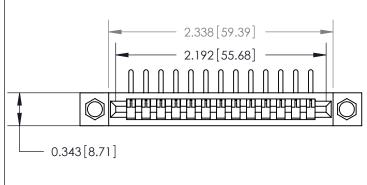

**Mounting Option** 

M3-0.5 Metric Threaded Inserts

**See Accompanying Page for:** 

**Contact Bend Details** 

807/857 Series High Temp Card Edge Connector Part Number: 857-013-559-107

YOUR CONNECTION TO QUALITY & SERVICE

| ACAD REFERENCE NO | . 807 ENG MASTER |
|-------------------|------------------|
| DRAWN: J.LEE      | DATE: AUG. 11/09 |
| CHECKED:          | DATE:            |
| SCALE: NTS        | SHEET 1 OF 2     |
| DRAWING NUMBER    | ISSUE            |