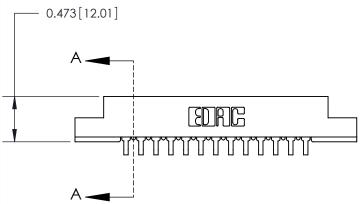

## **Contact Detail**

90 Degree Bend (Code 527 Contacts)

.156 [3.96] Contact Spacing x .200 [5.08] Row Spacing

SECTION A-A .095 [2.41] Point of Contact (Measured from bottom of Card Slot)

Card Slot Accepts .054 [1.37] to .070 [1.78] Thick P.C. Board