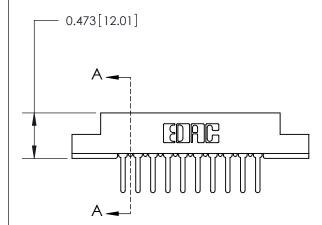

## **Contact Detail**

PC Tail .046x.013(1.17x0.33) - Tail LG=.358(9.09)

.156 [3.96] Contact Spacing x .200 [5.08] Row Spacing

**See Accompanying Page for:** 

**Contact Bend Details** 

**SECTION A-A** 

.095 [2.41] Point of Contact (Measured from bottom of Card Slot) Card Slot Accepts .054 [1.37] to .070 [1.78] Thick P.C. Board