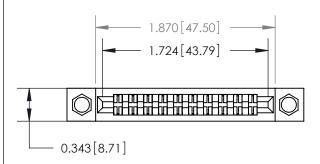

## **Mounting Option**

.156 (3.96) Dia. Mounting Holes

## **Contact Detail**

PC Tail .046x.013(1.17x0.33) - Tail LG=.358(9.09)

.156 [3.96] Contact Spacing x .200 [5.08] Row Spacing

**See Accompanying Page for:** 

**Contact Bend Details** 

**SECTION A-A** 

.095 [2.41] Point of Contact (Measured from bottom of Card Slot) Card Slot Accepts .054 [1.37] to .070 [1.78] Thick P.C. Board