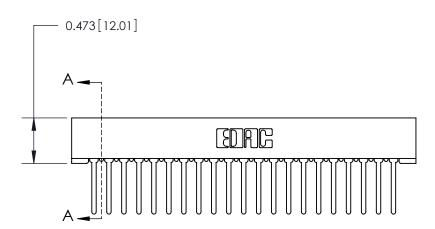

## **Contact Detail**

Wire Wrap .046x.013(1.17x0.33) - Tail LG=.520(13.21) .156 [3.96] Contact Spacing x .200 [5.08] Row Spacing

- 3.586[91.08] -3.440 [87.38] -0.343[8.71]

**SECTION A-A** 

.095 [2.41] Point of Contact (Measured from bottom of Card Slot)

> Card Slot Accepts .054 [1.37] to .070 [1.78] Thick P.C. Board

**See Accompanying Page for:** 

**Contact Bend Details** 

807/857 Series High Temp Card Edge Connector Part Number: 857-042-442-201

| ACAD REFERENCE NO. 807 ENG MASTER |                  |
|-----------------------------------|------------------|
| DRAWN: J.LEE                      | DATE: AUG. 11/09 |
| CHECKED:                          | DATE:            |
| SCALE: NTS                        | SHEET 1 OF 2     |
| DRAWING NUMBER                    | ISSUE            |