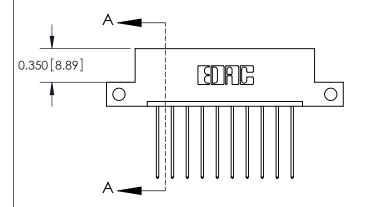

**Mounting Option** 

12-.128 (3.25) Dia. Side Mounting Holes

## **Contact Detail**

541-Wire Wrap .025 Sq.(0.64 Sq.) - Tail LG=.750(19.05) .156 [3.96] Contact Spacing x .200 [5.08] Row Spacing





**See Accompanying Pages for:** 

**Contact Bend Details** 

THIS IS A C.A.D. GENERATED DRAWING DO NOT MAKE MANUAL REVISIONS TO MASTER.



ISSUE NUMBER

ORIGINAL

|                              | 0.330 [8.38]<br>Card Slot |
|------------------------------|---------------------------|
| .160 [4.06] Point of Contact | N. T.                     |
|                              |                           |
|                              |                           |
|                              |                           |
|                              | SECTION A-A               |

837/887 Series High Temp Card Edge Connector Part Number: 887-010-541-112



**EDAC INC** TORONTO, ONTARIO CANADA

THESE DRAWINGS AND SPECIFICATIONS ARE THE PROPERTY OF EDAC INC.,AND SHALL NOT BE REPRODUCED,