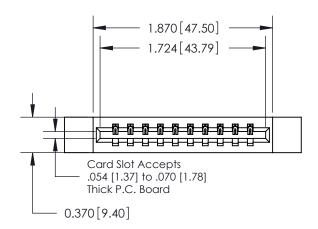

ISSUE NUMBER

ORIGINAL

|                              | 0.330 [8.38]<br>Card Slot |
|------------------------------|---------------------------|
| .160 [4.06] Point of Contact | N. T.                     |
|                              |                           |
|                              |                           |
|                              |                           |
|                              | SECTION A-A               |