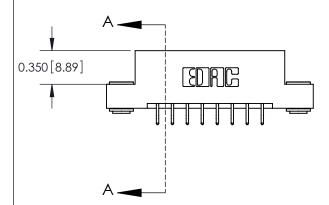

ISSUE NUMBER ORIGINAL

837/887 Series High Temp Card Edge Connector Part Number: 887-016-556-203

YOUR CONNECTION TO QUALITY & SERVICE

**EDAC INC** TORONTO, ONTARIO CANADA

THESE DRAWINGS AND SPECIFICATIONS ARE THE PROPERTY OF EDAC INC.,AND SHALL NOT BE REPRODUCED, OR COPIED OR USED AS THE BASIS FOR THE MANUFACTURE OR SALE OF APPARATUS WITHOUT WRITTEN PERMISSION.