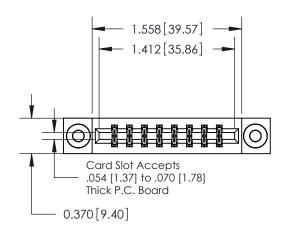

ISSUE NUMBER ORIGINAL

837/887 Series High Temp Card Edge Connector Part Number: 887-016-556-203

YOUR CONNECTION TO QUALITY & SERVICE

**EDAC INC** TORONTO, ONTARIO CANADA

THESE DRAWINGS AND SPECIFICATIONS ARE THE PROPERTY OF EDAC INC.,AND SHALL NOT BE REPRODUCED, OR COPIED OR USED AS THE BASIS FOR THE MANUFACTURE OR SALE OF APPARATUS WITHOUT WRITTEN PERMISSION.