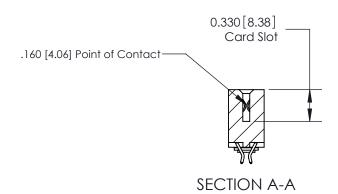

## **Contact Detail**

556-Extender Board Bend (Code 520 Contacts) .156 [3.96] Contact Spacing x .200 [5.08] Row Spacing

**See Accompanying Pages for: Contact Bend Details** 

THIS IS A C.A.D. GENERATED DRAWING DO NOT MAKE MANUAL REVISIONS TO MASTER.