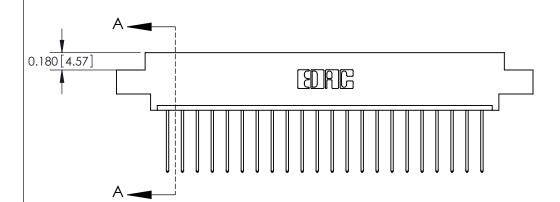

## **Contact Detail**

542-Wire Wrap .025 Sq.(0.64 Sq.) - Tail LG=.645(16.38)

THIS IS A C.A.D. GENERATED DRAWING DO NOT MAKE MANUAL REVISIONS TO MASTER.

ISSUE NUMBER ORIGINAL

0.330[8.38] Card Slot .160 [4.06] Point of Contact **SECTION A-A** 

**See Accompanying Pages for:** 

**Contact Bend Details** 

837/887 Series High Temp Card Edge Connector Part Number: 887-022-542-608

YOUR CONNECTION TO QUALITY & SERVICE

**EDAC INC** TORONTO, ONTARIO CANADA