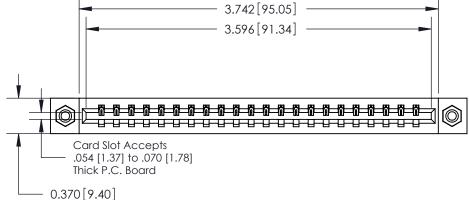

**Mounting Option** 

08-#4-40 Unified Threaded Inserts

**See Accompanying Pages for:** 

**Contact Bend Details** 

837/887 Series High Temp Card Edge Connector Part Number: 887-022-542-608

YOUR CONNECTION TO QUALITY & SERVICE

**EDAC INC** TORONTO, ONTARIO CANADA