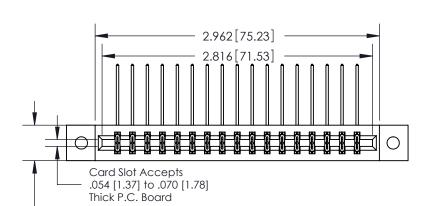

**Mounting Option** 

02-.128 (3.25) Dia. Mounting Holes

1

ORIGINAL

**See Accompanying Pages for:** 

**Contact Bend Details** 

| 837/887 Series High Temp Card Edge Connector |
|----------------------------------------------|
| Part Number: 887-034-558-802                 |