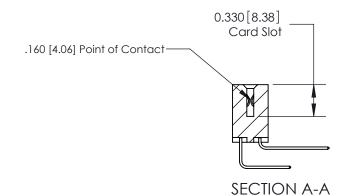

## **Contact Detail**

558-90 Degree Bend (Code 541 Contacts)

0.370 [9.40]

.156 [3.96] Contact Spacing x .200 [5.08] Row Spacing

THIS IS A C.A.D. GENERATED DRAWING DO NOT MAKE MANUAL REVISIONS TO MASTER.

ISSUE NUMBER

ISSUE NUMBER

ORIGINAL

1

| 837/887 Series High Temp Card Edge Connector<br>Contact Bend Detail |                                                                                                                                                                                                                                                                       | ACAD REFERENCE                   | NO. 837 EN | 837 ENG MASTER   |       |  |
|---------------------------------------------------------------------|-----------------------------------------------------------------------------------------------------------------------------------------------------------------------------------------------------------------------------------------------------------------------|----------------------------------|------------|------------------|-------|--|
|                                                                     |                                                                                                                                                                                                                                                                       | DRAWN: J.LEE                     | DATE: OC   | DATE: OCT. 06/09 |       |  |
|                                                                     | Confact bend Defail                                                                                                                                                                                                                                                   |                                  | CHECKED:   | DATE:            | DATE: |  |
|                                                                     | EDAC INC TORONTO, ONTARIO CANADA YOUR CONNECTION TO QUALITY & SERVICE  THESE DRAWINGS AND SPECIFICATIONS ARE THE PROPERTY OF EDAC INCAND SHALL NOT BE REPRODUCED, OR COPIED OR USED AS THE BASIS FOR THE MANUFACTURE OR SALE OF APPARATUS WITHOUT WRITTEN PERMISSION. | SCALE: NTS                       | SHEET      | 2 <b>OF</b> 2    |       |  |
|                                                                     |                                                                                                                                                                                                                                                                       | DRAWING NUMBER                   |            | ISSUE            |       |  |
|                                                                     |                                                                                                                                                                                                                                                                       | MANUFACTURE OR SALE OF APPARATUS | 837 Asser  | nbly             | 1     |  |