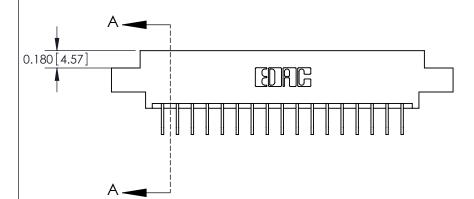

1

ORIGINAL

**See Accompanying Pages for:** 

**Contact Bend Details** 

| 837/887 Series High Temp Card Edge Connector |
|----------------------------------------------|
| Part Number: 887-034-558-802                 |