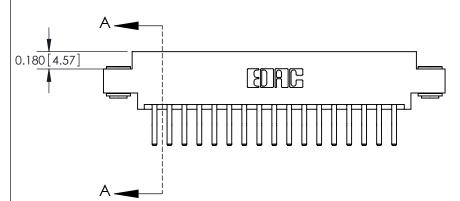

ORIGINAL

0.330[8.38] Card Slot .160 [4.06] Point of Contact **SECTION A-A** 

**See Accompanying Pages for:** 

**Contact Bend Details** 

837/887 Series High Temp Card Edge Connector Part Number: 887-034-560-803