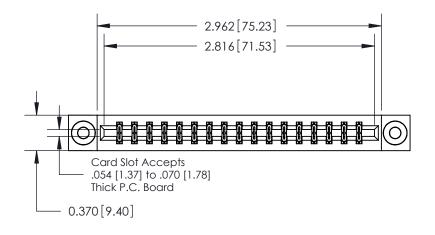

## **Contact Detail**

560-Extender Board Bend (Code 523 Contacts)

.156 [3.96] Contact Spacing x .200 [5.08] Row Spacing

THIS IS A C.A.D. GENERATED DRAWING DO NOT MAKE MANUAL REVISIONS TO MASTER.

ISSUE NUMBER

ORIGINAL

0.330[8.38] Card Slot .160 [4.06] Point of Contact **SECTION A-A** 

**See Accompanying Pages for:** 

**Contact Bend Details** 

837/887 Series High Temp Card Edge Connector Part Number: 887-034-560-803