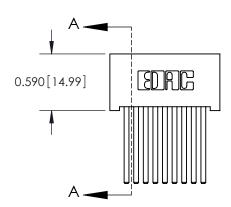

SECTION A-A

842 Assembly

THIS IS A C.A.D. GENERATED DRAWING DO NOT MAKE MANUAL REVISIONS TO MASTER

ORIGINAL (1)

| 842/892 Series High Temp C                                                    | ACAD REFERENCE NO. 842 ENG MASTER                               |         |              |          |          |
|-------------------------------------------------------------------------------|-----------------------------------------------------------------|---------|--------------|----------|----------|
| Contact Bend Detail                                                           |                                                                 |         | J.LEE        | DATE: OC | T. 06/09 |
|                                                                               |                                                                 |         | CHECKED:     |          | DATE:    |
| EDAC INC THESE DRAWINGS AND SPECIFICATIONS ARE THE PROPERTY OF EDAC INC., AND |                                                                 | SCALE:  | NTS          | SHEET :  | 2 OF 3   |
| TORONTO, ONTARIO                                                              | SHALL NOT BE REPRODUCED, OR COPIED OR USED AS THE BASIS FOR THE | DRAWING | NUMBER       |          | ISSUE    |
|                                                                               | MANUFACTURE OR SALE OF APPARATUS                                |         | 842 Assembly |          | 1        |