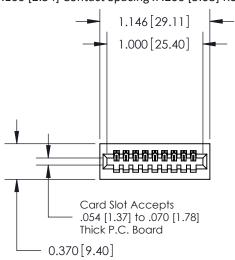

## **Contact Detail**

544-Wire Wrap .050x.025(1.27x0.64) - Tail LG=.760(19.30) .100 [2.54] Contact Spacing x .200 [5.08] Row Spacing

**See Accompanying Pages for:** 

- **Contact Bend Details**
- **Mounting Options**

.240 [6.10] Point of Contact-

842/892 Series High Temp Card Edge Connector Part Number: 892-009-544-101

| ACAD REF | ERENCE N | 0. 84 | 42 EI | NG MAS    | ΓER |
|----------|----------|-------|-------|-----------|-----|
| DRAWN:   | J.LEE    | DATE  | : (   | OCT. 06/0 | )9  |
| CHECKED  |          | DATE  | :     |           |     |
| SCALE:   | NTS      | SHE   | ET    | 1 OF      | 3   |
| DRAWING  | NUMBER   |       |       | ISSU      | E   |