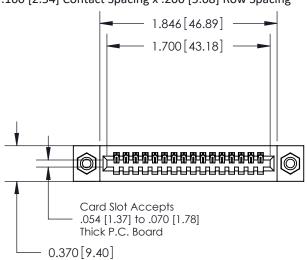

**Mounting Option** 

08-#4-40 Unified Threaded Inserts

## **Contact Detail**

520-P.C. Tail .030x.018(0.76x0.46) - Tail LG=.185(4.70) .100 [2.54] Contact Spacing x .200 [5.08] Row Spacing

**See Accompanying Pages for:** 

- **Contact Bend Details**
- **Mounting Options**

.240 [6.10] Point of Contact-

842/892 Series High Temp Card Edge Connector Part Number: 892-016-520-108

YOUR CONNECTION TO QUALITY & SERVICE

CANADA

842 ENG MASTER J.LEE DATE: OCT. 06/09 SHEET 1 OF 3

SECTION A-A