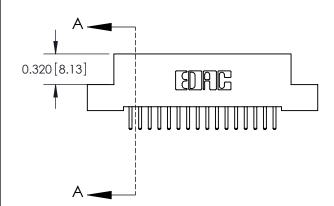

842 Assembly

THIS IS A C.A.D. GENERATED DRAWING DO NOT MAKE MANUAL REVISIONS TO MASTER

ORIGINAL (1)

| 842/892 Series High Temp Card Edge Connector<br>Contact Bend Detail |                                                                                                  | ACAD REFERENCE NO. 842 ENG MASTER |             |                  |        |
|---------------------------------------------------------------------|--------------------------------------------------------------------------------------------------|-----------------------------------|-------------|------------------|--------|
|                                                                     |                                                                                                  | DRAWN:                            | J.LEE       | DATE: OCT. 06/09 |        |
|                                                                     |                                                                                                  | CHECKED:                          |             | DATE:            |        |
| EDAC INC                                                            | THESE DRAWINGS AND SPECIFICATIONS ARE THE PROPERTY OF EDAC INCAND                                | SCALE:                            | NTS         | SHEET :          | 2 OF 3 |
| TORONTO, ONTARIO                                                    | SHALL NOT BE REPRODUCED, OR COPIED OR USED AS THE BASIS FOR THE MANUFACTURE OR SALE OF APPARATUS | DRAWING                           | NUMBER      |                  | ISSUE  |
| YOUR CONNECTION TO QUALITY & SERVICE                                |                                                                                                  | 8                                 | 42 Assembly |                  | 1      |