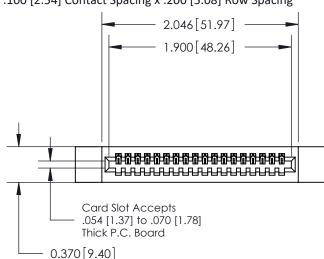

**Mounting Option Contact Detail** 

12-.128 (3.25) Dia. Side Mounting Holes

521-P.C. Tail .025 Sq.(0.64 Sq.) - Tail LG=.160(4.06) .100 [2.54] Contact Spacing x .200 [5.08] Row Spacing

**See Accompanying Pages for:** 

- **Contact Bend Details**
- **Mounting Options**

.240 [6.10] Point of Contact-

842/892 Series High Temp Card Edge Connector Part Number: 892-018-521-112

YOUR CONNECTION TO QUALITY & SERVICE

CANADA

842 ENG MASTER J.LEE DATE: OCT. 06/09 SHEET 1 OF 3