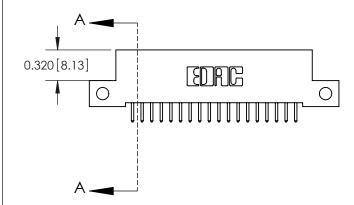

SECTION A-A

842 Assembly

THIS IS A C.A.D. GENERATED DRAWING DO NOT MAKE MANUAL REVISIONS TO MASTER

ORIGINAL (1)

| 842/892 Series High Temp Card Edge Connector<br>Contact Bend Detail |                                                                                                 | ACAD REFERENCE NO. 842 ENG MASTER |             |                  |        |
|---------------------------------------------------------------------|-------------------------------------------------------------------------------------------------|-----------------------------------|-------------|------------------|--------|
|                                                                     |                                                                                                 | DRAWN:                            | J.LEE       | DATE: OCT. 06/09 |        |
|                                                                     |                                                                                                 | CHECKED:                          |             | DATE:            |        |
| EDAC INC                                                            | THESE DRAWINGS AND SPECIFICATIONS ARE THE PROPERTY OF EDAC INCAND                               | SCALE:                            | NTS         | SHEET :          | 2 OF 3 |
| TORONTO, ONTARIO                                                    | SHALL NOT BE REPRODUCED,OR COPIED OR USED AS THE BASIS FOR THE MANUFACTURE OR SALE OF APPARATUS | DRAWING                           | NUMBER      |                  | ISSUE  |
| YOUR CONNECTION TO QUALITY & SERVICE                                |                                                                                                 | 8                                 | 42 Assembly |                  | 1      |