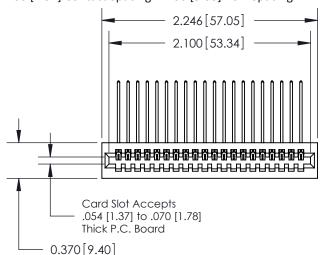

## **Contact Detail**

559-90 Degree Bend (Code 541 Contacts)

.100 [2.54] Contact Spacing x .200 [5.08] Row Spacing

**See Accompanying Pages for:** 

- **Contact Bend Details**
- **Mounting Options**

.240 [6.10] Point of Contact-

842/892 Series High Temp Card Edge Connector Part Number: 892-020-559-101

YOUR CONNECTION TO QUALITY & SERVICE

CANADA

842 ENG MASTER J.LEE DATE: OCT. 06/09 SHEET 1 OF 3 NTS

842 Assembly

SECTION A-A

THIS IS A C.A.D. GENERATED DRAWING DO NOT MAKE MANUAL REVISIONS TO MASTER