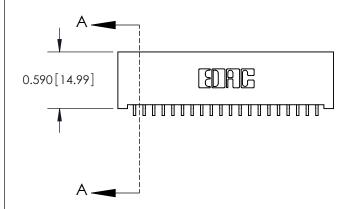

THIS IS A C.A.D. GENERATED DRAWING DO NOT MAKE MANUAL REVISIONS TO MASTER

ISSUE NUMBER

ORIGINAL

1

| 842/892 Series High Temp Card Edge Con<br>Mounting Options   | nnector   ACAD REFERENCE NO. 842 ENG MASTE |
|--------------------------------------------------------------|--------------------------------------------|
| EDAC INC THESE DRAWINGS AND SPI                              |                                            |
|                                                              | uced,or copied drawing number issue        |
| YOUR CONNECTION TO QUALITY & SERVICE WITHOUT WRITTEN PERMISS |                                            |