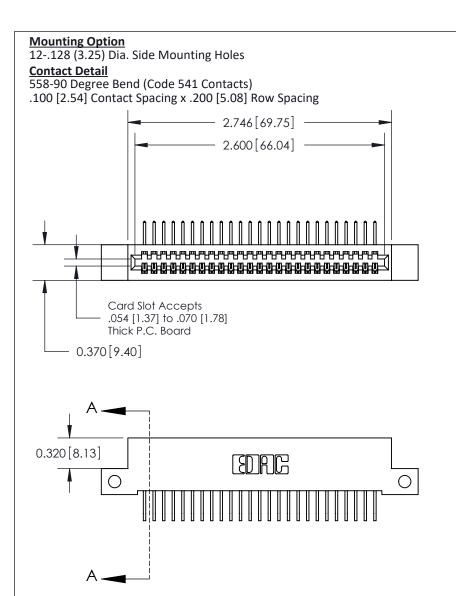

## **See Accompanying Pages for:**

- **Contact Bend Details**
- **Mounting Options**

842/892 Series High Temp Card Edge Connector Part Number: 892-025-558-112

CANADA

| ACAD REFERENCE NO. 842 ENG MASIER |                  |  |  |  |  |
|-----------------------------------|------------------|--|--|--|--|
| DRAWN: J.LEE                      | DATE: OCT. 06/09 |  |  |  |  |
| CHECKED:                          | DATE:            |  |  |  |  |
| SCALE: NTS                        | SHEET 1 OF 3     |  |  |  |  |
| DRAWING NUMBER                    | ISSUE            |  |  |  |  |

842 Assembly

THIS IS A C.A.D. GENERATED DRAWING DO NOT MAKE MANUAL REVISIONS TO MASTER

ORIGINAL (1)

| 842/892 Series High Temp Card Edge Connector<br>Contact Bend Detail           |                                                                 | ACAD REFERENCE NO. 842 ENG MASTER |             |                  |       |
|-------------------------------------------------------------------------------|-----------------------------------------------------------------|-----------------------------------|-------------|------------------|-------|
|                                                                               |                                                                 | DRAWN:                            | J.LEE       | DATE: OCT. 06/09 |       |
|                                                                               |                                                                 | CHECKED:                          |             | DATE:            |       |
| EDAC INC THESE DRAWINGS AND SPECIFICATIONS ARE THE PROPERTY OF EDAC INC., AND | SCALE:                                                          | NTS                               | SHEET :     | 2 OF 3           |       |
| TORONTO, ONTARIO                                                              | SHALL NOT BE REPRODUCED, OR COPIED OR USED AS THE BASIS FOR THE | DRAWING                           | NUMBER      |                  | ISSUE |
|                                                                               | MANUFACTURE OR SALE OF APPARATUS                                |                                   | 42 Assembly |                  | 1     |

THIS IS A C.A.D. GENERATED DRAWING DO NOT MAKE MANUAL REVISIONS TO MASTER

ISSUE NUMBER

ORIGINAL

1

| 842/892 Series High Temp Card Edge Con<br>Mounting Options   | DRAWN: J.LEE                 |         |        |  |
|--------------------------------------------------------------|------------------------------|---------|--------|--|
| EDAC INC THESE DRAWINGS AND SPI                              |                              | SHEET 3 | 3 OF 3 |  |
|                                                              | ED, OR COPIED DRAWING NUMBER |         | ISSUE  |  |
| YOUR CONNECTION TO QUALITY & SERVICE WITHOUT WRITTEN PERMISS |                              |         | 1      |  |