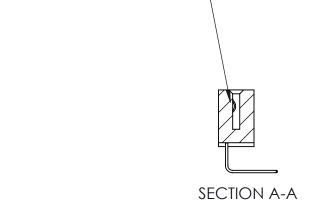

842 Assembly

THIS IS A C.A.D. GENERATED DRAWING DO NOT MAKE MANUAL REVISIONS TO MASTER

ORIGINAL (1)

| 842/892 Series High Temp Card Edge Connector<br>Contact Bend Detail           |                                                                 | ACAD REFERENCE NO. 842 ENG MASTER |             |                  |       |
|-------------------------------------------------------------------------------|-----------------------------------------------------------------|-----------------------------------|-------------|------------------|-------|
|                                                                               |                                                                 | DRAWN:                            | J.LEE       | DATE: OCT. 06/09 |       |
|                                                                               |                                                                 | CHECKED:                          |             | DATE:            |       |
| EDAC INC THESE DRAWINGS AND SPECIFICATIONS ARE THE PROPERTY OF EDAC INC., AND | SCALE:                                                          | NTS                               | SHEET :     | 2 OF 3           |       |
| TORONTO, ONTARIO                                                              | SHALL NOT BE REPRODUCED, OR COPIED OR USED AS THE BASIS FOR THE | DRAWING                           | NUMBER      |                  | ISSUE |
|                                                                               | MANUFACTURE OR SALE OF APPARATUS                                |                                   | 42 Assembly |                  | 1     |