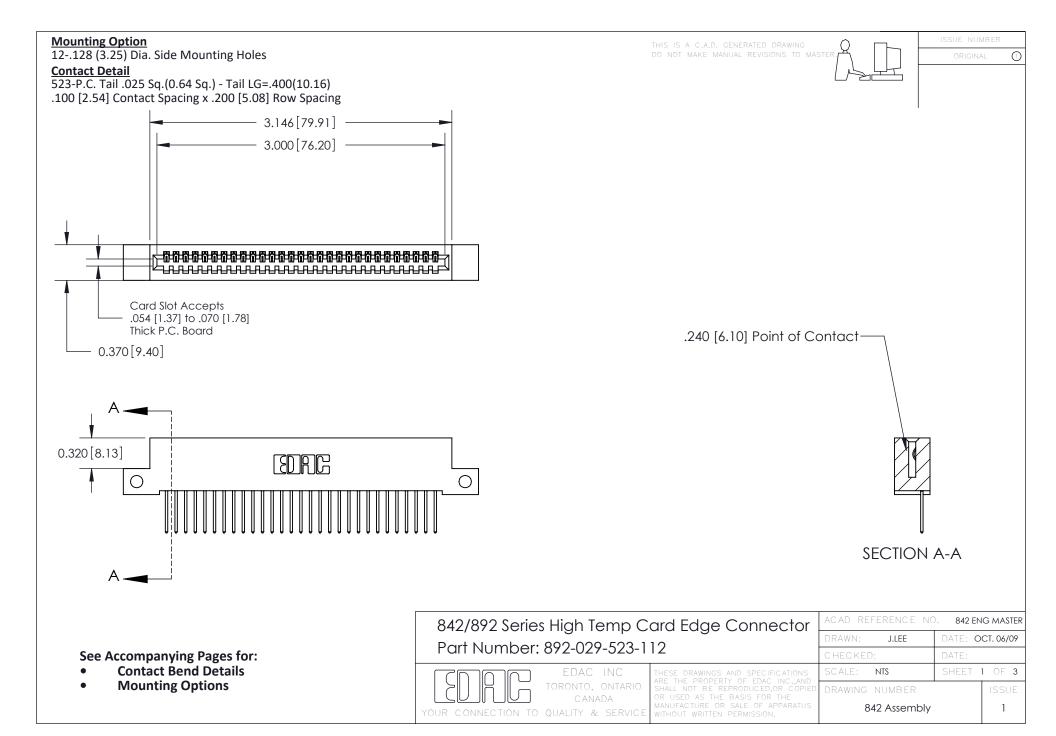

THIS IS A C.A.D. GENERATED DRAWING DO NOT MAKE MANUAL REVISIONS TO MASTER

ORIGINAL (1)



| 842/892 Series High Temp Card Edge Connector<br>Contact Bend Detail |                                                                                                 | ACAD REFERENCE NO. 842 ENG MASTER |             |                  |        |
|---------------------------------------------------------------------|-------------------------------------------------------------------------------------------------|-----------------------------------|-------------|------------------|--------|
|                                                                     |                                                                                                 | DRAWN:                            | J.LEE