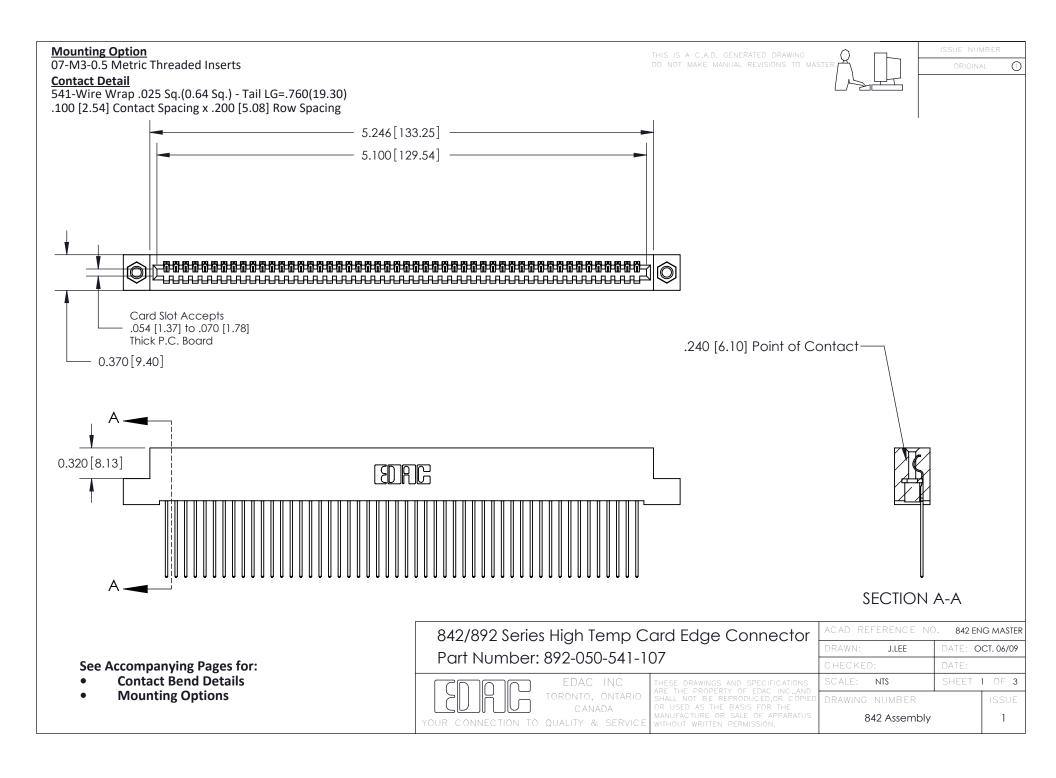

THIS IS A C.A.D. GENERATED DRAWING DO NOT MAKE MANUAL REVISIONS TO MASTER

ORIGINAL (1)



| 842/892 Series High Temp Card Edge Connector<br>Contact Bend Detail |                                                                                                 | ACAD REFERENCE NO. 842 ENG MASTER |             |                  |        |
|---------------------------------------------------------------------|-------------------------------------------------------------------------------------------------|-----------------------------------|-------------|------------------|--------|
|                                                                     |                                                                                                 | DRAWN:                            | J.LEE