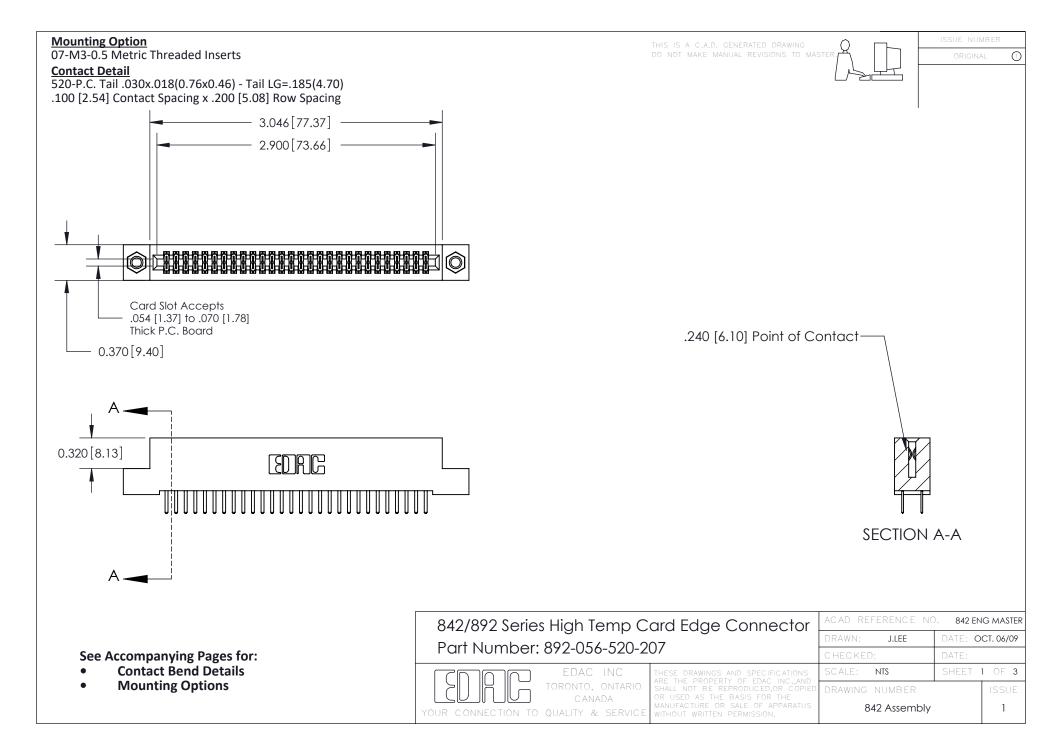

THIS IS A C.A.D. GENERATED DRAWING DO NOT MAKE MANUAL REVISIONS TO MASTER

ORIGINAL (1)



| 842/892 Series High Temp Card Edge Connector<br>Contact Bend Detail |                                                                                                 | ACAD REFERENCE NO. 842 ENG MASTER |             |                  |        |
|---------------------------------------------------------------------|-------------------------------------------------------------------------------------------------|-----------------------------------|-------------|------------------|--------|
|                                                                     |                                                                                                 | DRAWN:                            | J.LEE