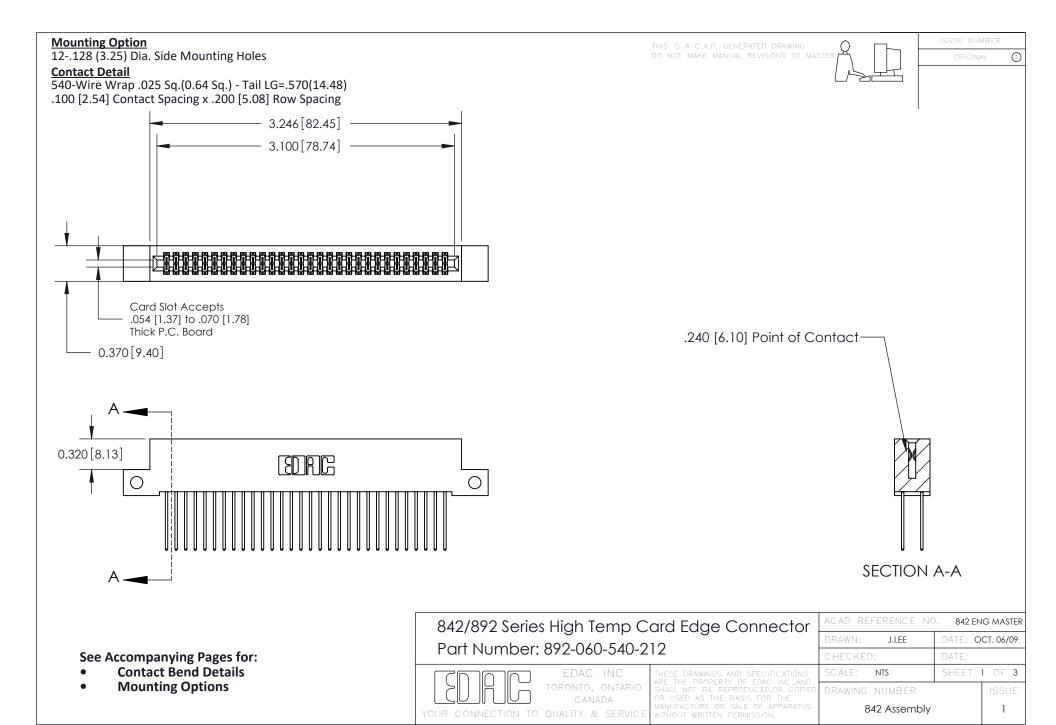

THIS IS A C.A.D. GENERATED DRAWING DO NOT MAKE MANUAL REVISIONS TO MASTER

ORIGINAL (1)



| 842/892 Series High Temp Card Edge Connector<br>Contact Bend Detail |                                                                                                  | ACAD REFERENCE NO. 842 ENG MASTER |             |                  |        |
|---------------------------------------------------------------------|--------------------------------------------------------------------------------------------------|-----------------------------------|-------------|------------------|--------|
|                                                                     |                                                                                                  | DRAWN:                            | J.