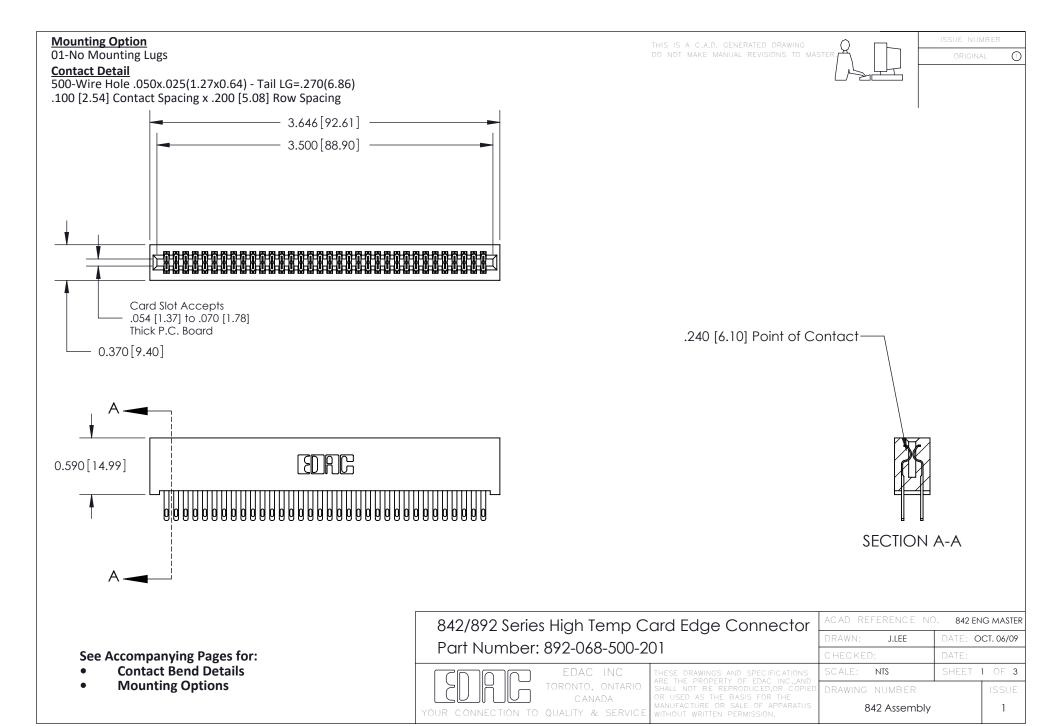

THIS IS A C.A.D. GENERATED DRAWING DO NOT MAKE MANUAL REVISIONS TO MASTER

ISSUE NUMBE

ORIGINAL

1

| 842/892 Series High Temp Card Edge Connector<br>Contact Bend Detail |                                                                                                                                                                                                 | ACAD REFERENCE NO. 842 ENG MASTER |          |                         |  |
|---------------------------------------------------------------------|-------------------------------------------------------------------------------------------------------------------------------------------------------------------------------------------------|-----------------------------------|----------|-------------------------|--|
|                                                                     |                                                                                                                                                                                                 | DRAWN: J.LEE                      | DATE: OC | DATE: <b>OCT.</b> 06/09 |  |
|                                                                     |                                                                                                                                                                                                 | CHECKED:                          | DATE:    |                         |  |
| EDAC INC                                                            | THESE DRAWINGS AND SPECIFICATIONS ARE THE PROPERTY OF EDAC INC.,AND SHALL NOT BE REPRODUCED,OR COPIED OR USED AS THE BASIS FOR THE MANUFACTURE OR SALE OF APPARATUS WITHOUT WRITTEN PERMISSION. | SCALE: NTS                        | SHEET :  | 2 OF 3                  |  |
| TORONTO, ONTARIO                                                    |                                                                                                                                                                                                 | DRAWING NUMBER                    | •        | ISSUE                   |  |
| YOUR CONNECTION TO QUALITY & SERVICE                                |                                                                                                                                                                                                 | 842 Assemb                        | ly       | 1                       |  |