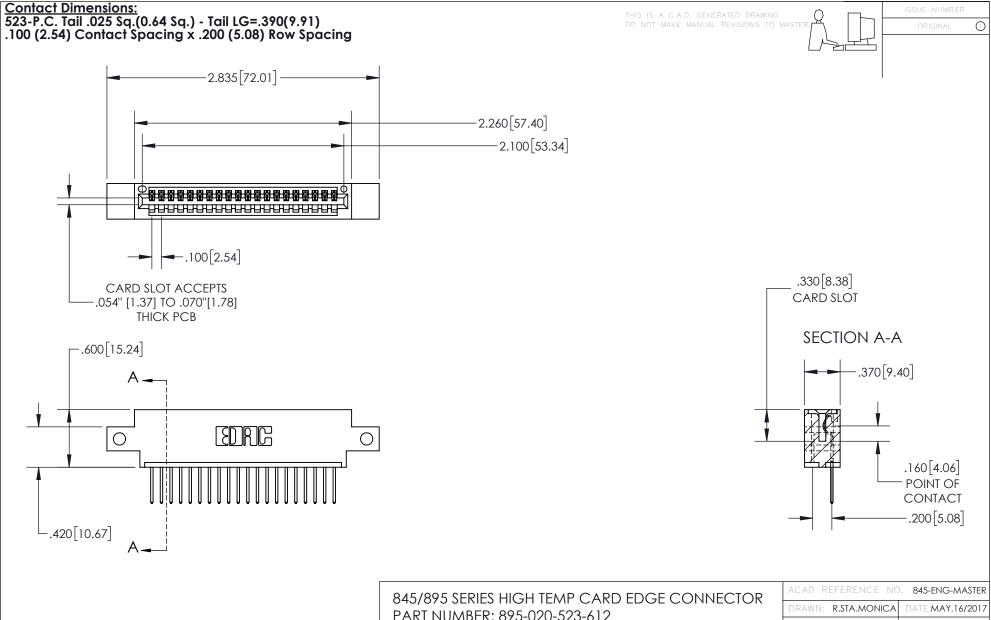

INSULATOR MATERIAL: THERMOPLASTIC, UL 94V-0

CONTACT MATERIAL; COPPER TIN ALLOY
CONTACT PLATING: GOLD ON THE MATING AREA, TIN PLATING
ON THE CONTACT TAILS, NICKEL UNDERPLATE

| 845/895 SERIES HIGH TEMP CARD EDGE CONNECTO | )R |
|---------------------------------------------|----|
| PART NUMBER: 895-020-523-612                |    |

YOUR CONNECTION TO QUALITY & SERVICE

| ACAD REFERENCE NO. 845-ENG-MASTER |                    |  |
|-----------------------------------|--------------------|--|
| DRAWN: R.STA.MONIC                | A DATE:MAY.16/2017 |  |
| CHECKED:                          | DATE:              |  |
| SCALE: 1:1                        | SHEET 1 OF 2       |  |
| DRAWING NUMBER                    | ISSUE              |  |