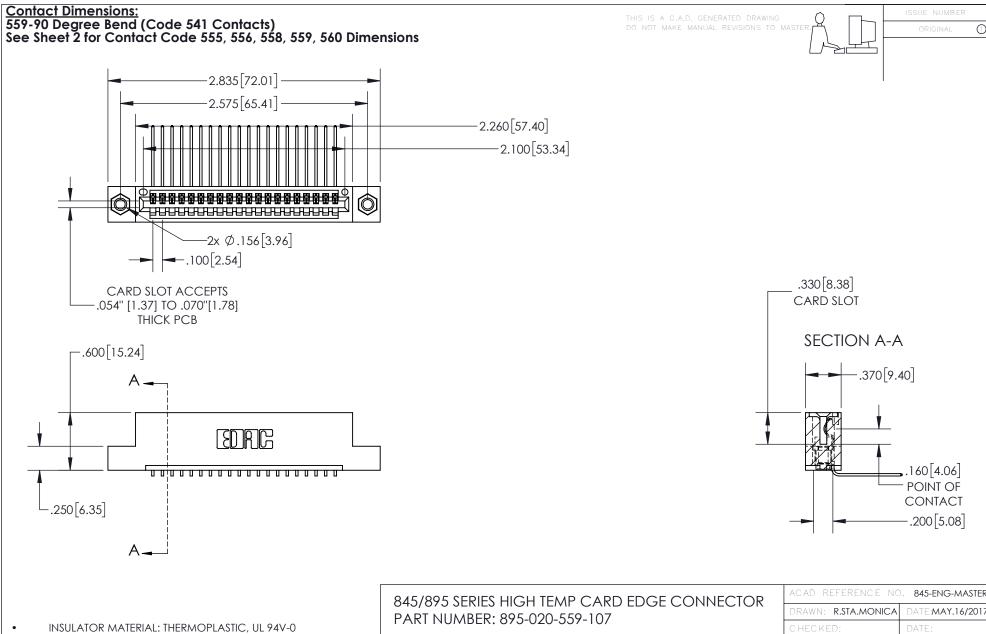

CONTACT MATERIAL; COPPER TIN ALLOY
CONTACT PLATING: GOLD ON THE MATING AREA, TIN PLATING
ON THE CONTACT TAILS, NICKEL UNDERPLATE

YOUR CONNECTION TO QUALITY & SERVICE

CANADA

| ACAD REFERENCE NO. 845-ENG-MASTER |                  |  |
|-----------------------------------|------------------|--|
| DRAWN: R.STA.MONICA               | DATE:MAY.16/2017 |  |
| CHECKED:                          | DATE:            |  |
| SCALE: 1:1                        | SHEET 1 OF 2     |  |
| DRAWING NUMBER                    | ISSUE            |  |
| 845-ENG-MASTER                    | 1                |  |