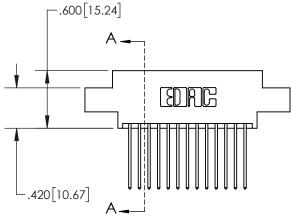

| .330[8.38]<br>CARD SLOT                         |  |  |  |  |
|-------------------------------------------------|--|--|--|--|
| SECTION A-A                                     |  |  |  |  |
| .370[9.40]                                      |  |  |  |  |
|                                                 |  |  |  |  |
| .160[4.06]<br>POINT OF<br>CONTACT<br>.200[5.08] |  |  |  |  |

845/895 SERIES HIGH TEMP CARD EDGE CONNECTOR PART NUMBER: 895-026-542-807

MANUFACTURE OR 5043.814PPA

| ACAD R              | EFERENCE NO | 845-ENG         | G-MASTER  |
|---------------------|-------------|-----------------|-----------|
| DRAWN: R.STA.MONICA |             | DATE: <b>MA</b> | Y.16/2017 |
| CHECKE              | D:          | DATE:           |           |
| SCALE:              | 1:1         | SHEET '         | OF 2      |
| DRAWING             | NUMBER      |                 | ISSUE     |