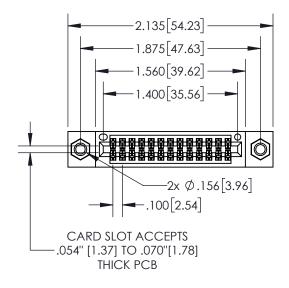

845/895 SERIES HIGH TEMP CARD EDGE CONNECTOR PART NUMBER: 895-026-542-807

MANUFACTURE OR 5043.814PPA

| ACAD R              | EFERENCE NO | 845-ENG         | G-MASTER  |
|---------------------|-------------|-----------------|-----------|
| DRAWN: R.STA.MONICA |             | DATE: <b>MA</b> | Y.16/2017 |
| CHECKE              | D:          | DATE:           |           |
| SCALE:              | 1:1         | SHEET '         | OF 2      |
| DRAWING             | NUMBER      |                 | ISSUE     |

## **Contact Dimensions:** 542-Wire Wrap .025 Sq.(0.64 Sq.) - Tail LG=.645(16.38) .100 (2.54) Contact Spacing x .200 (5.08) Row Spacing

- INSULATOR MATERIAL: THERMOPLASTIC, UL 94V-0
- CONTACT MATERIAL; COPPER TIN ALLOY
  CONTACT PLATING: GOLD ON THE MATING AREA, TIN PLATING
  ON THE CONTACT TAILS, NICKEL UNDERPLATE