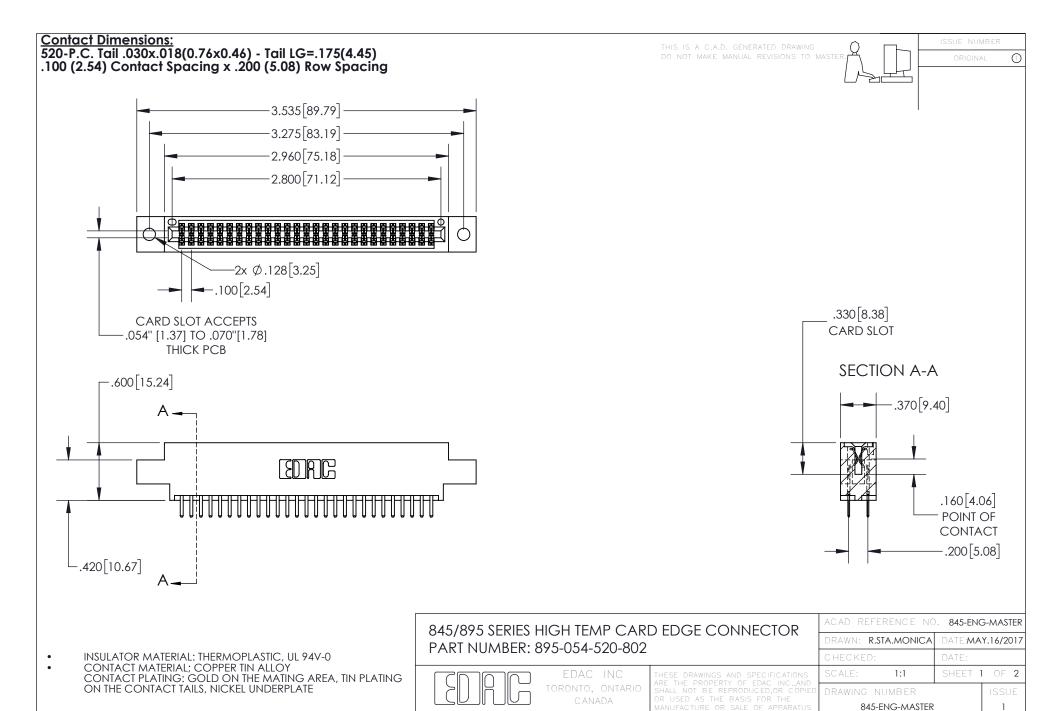

YOUR CONNECTION TO QUALITY & SERVICE

- INSULATOR MATERIAL: THERMOPLASTIC POLYESTER, UL 94V-0 DAP MATERIAL AVAILABLE UPON REQUEST
- CONTACT MATERIAL; COPPER ALLOY

CONTACT PLATING: GOLD ON THE MATING AREA, TIN PLATING ON THE CONTACT TAILS, NICKEL UNDERPLATE