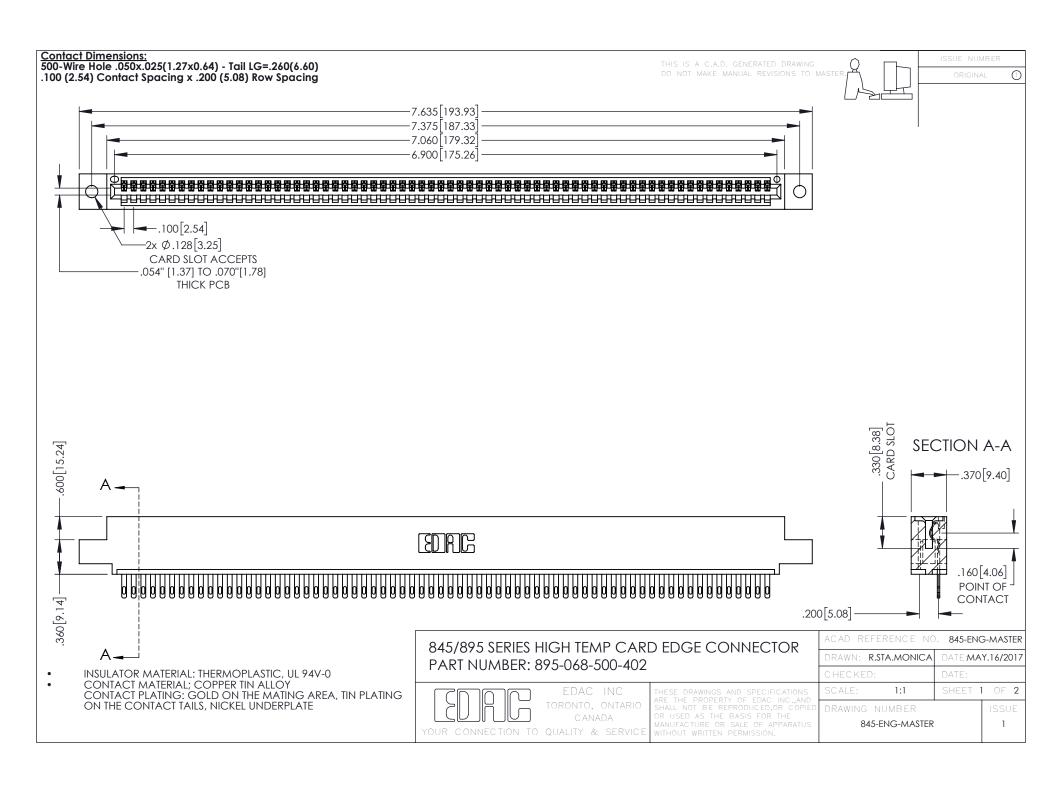

## 845/895 SERIES HIGH TEMP CARD EDGE CONNECTOR CONTACT CODE 555,556,558,559,560 DIMENSIONS

YOUR CONNECTION TO QUALITY & SERVICE

|   | ACAD REFERENCE NO. 845-ENG-MASTER |                  |
|---|-----------------------------------|------------------|
|   | DRAWN: R.STA.MONICA               | DATE:MAY.16/2017 |
|   | CHECKED:                          | DATE:            |
|   | SCALE: 1:1                        | SHEET 2 OF 2     |
| D | DRAWING NUMBER                    | ISSUE            |