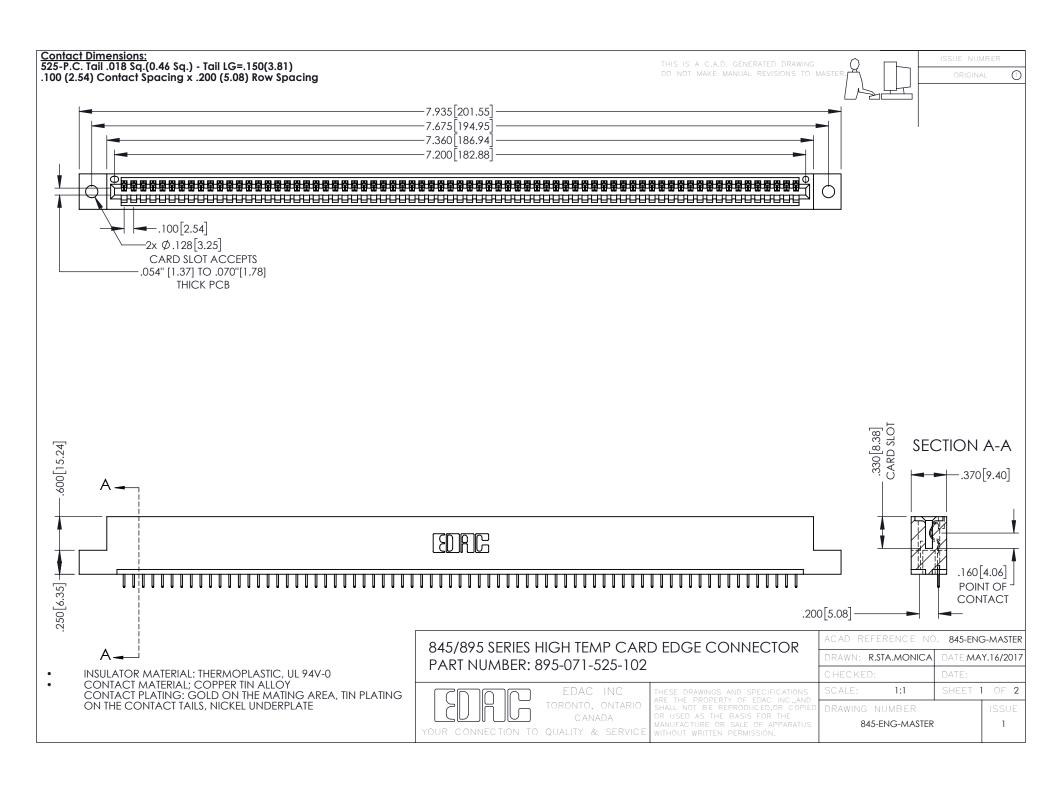

## 845/895 SERIES HIGH TEMP CARD EDGE CONNECTOR CONTACT CODE 555,556,558,559,560 DIMENSIONS

YOUR CONNECTION TO QUALITY & SERVICE

|   | ACAD REFERENCE NO. 845-ENG-MASTER |                  |
|---|-----------------------------------|------------------|
|   | DRAWN: R.STA.MONICA               | DATE:MAY.16/2017 |
|   | CHECKED:                          | DATE:            |
|   | SCALE: 1:1                        | SHEET 2 OF 2     |
| D | DRAWING NUMBER                    | ISSUE            |