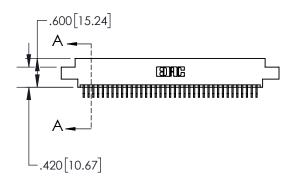

| 845/895 SI | ERIES HIGH TEMF  | CARD  | EDGE | CONNEC | TOR |
|------------|------------------|-------|------|--------|-----|
| PART NUM   | NBFR: 895-074-55 | 9-804 |      |        |     |

| ACAD REFERENCE NO. 845-ENG-MASTER |                  |       |  |  |  |
|-----------------------------------|------------------|-------|--|--|--|
| DRAWN: R.STA.MONICA               | DATE:MAY.16/2017 |       |  |  |  |
| CHECKED:                          | DATE:            |       |  |  |  |
| SCALE: 1:2                        | SHEET 1          | OF 2  |  |  |  |
| DRAWING NUMBER                    |                  | ISSUE |  |  |  |
| 845-ENG-MASTER                    | 1                |       |  |  |  |