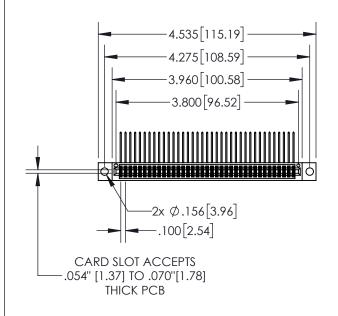

| 845/895 SI | ERIES HIGH TEMF  | CARD  | EDGE | CONNEC | TOR |
|------------|------------------|-------|------|--------|-----|
| PART NUM   | NBFR: 895-074-55 | 9-804 |      |        |     |

| ACAD REFERENCE NO. 845-ENG-MASTER |                  |       |  |  |  |
|-----------------------------------|------------------|-------|--|--|--|
| DRAWN: R.STA.MONICA               | DATE:MAY.16/2017 |       |  |  |  |
| CHECKED:                          | DATE:            |       |  |  |  |
| SCALE: 1:2                        | SHEET 1          | OF 2  |  |  |  |
| DRAWING NUMBER                    |                  | ISSUE |  |  |  |
| 845-ENG-MASTER                    | 1                |       |  |  |  |