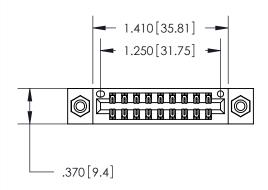

<u>Contact Dimensions:</u> 555-Extender Board Bend (Code 500 Contacts) See Sheet 2 for Contact Code 555, 556, 558, 559, 560 Dimensions

THIS IS A C.A.D. GENERATED DRAWING DO NOT MAKE MANUAL REVISIONS TO MASTER.

Card Slot Accepts .054 [1.37] to .070 [1.78] Thick P.C. Board

.330[8.38] Card Slot -.160 [4.07] Point of Contact — ISSUE NUMBER ORIGINAL

1

INSULATOR MATERIAL: THERMOPLASTIC POLYESTER, UL 94V-0 CONTACT MATERIAL; COPPER, NICKEL, TIN ALLOY CA-725 CONTACT PLATING: GOLD ON THE MATING AREA, TIN-LEAD

ON THE CONTACT TAILS, NICKEL UNDERPLATE

846/896 SERIES HIGH TEMP CARD EDGE CONNECTOR PART NUMBER: 896-018-555-808

YOUR CONNECTION TO QUALITY & SERVICE

**EDAC INC** TORONTO, ONTARIO CANADA

THESE DRAWINGS AND SPECIFICATIONS ARE THE PROPERTY OF EDAC INC.,AND SHALL NOT BE REPRODUCED, OR COPIED OR USED AS THE BASIS FOR THE MANUFACTURE OR SALE OF APPARATUS WITHOUT WRITTEN PERMISSION.