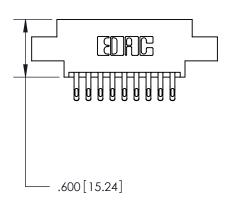

THIS IS A C.A.D. GENERATED DRAWING DO NOT MAKE MANUAL REVISIONS TO MASTER.

ISSUE NUMBER

.165[4.19]

.375 [9.54]

ORIGINAL

1

.060 [1.52] .125(3.18) to .210(5.33) **Outside Tails** .125(3.18) to .210(5.33) **Outside Tails** 

**Contact Code 560** 

INSULATOR MATERIAL: THERMOPLASTIC POLYESTER, UL 94V-0 CONTACT MATERIAL; COPPER, NICKEL, TIN ALLOY CA-725 CONTACT PLATING: GOLD ON THE MATING AREA, TIN-LEAD ON THE CONTACT TAILS, NICKEL UNDERPLATE

**Contact Code 558** 

## 846/896 SERIES HIGH TEMP CARD EDGE CONNECTOR CONTACT CODE 555,556,558,559,560 DIMENSIONS

.150 [3.81]

YOUR CONNECTION TO QUALITY & SERVICE

**Contact Code 559** 

**EDAC INC** TORONTO, ONTARIO CANADA

THESE DRAWINGS AND SPECIFICATIONS ARE THE PROPERTY OF EDAC INC.,AND SHALL NOT BE REPRODUCED, OR COPIED OR USED AS THE BASIS FOR THE MANUFACTURE OR SALE OF APPARATUS WITHOUT WRITTEN PERMISSION.