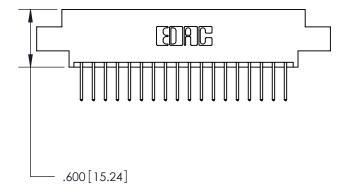

<u>Contact Dimensions:</u> 526-P.C. Tail .018 Sq. (0.46 Sq.) - Tail LG. =.350 (8.89) .125 (3.18) Contact Spacing x .250 (6.35) Row Spacing -3.060[77.72]--2.795 70.99 2.535 [64.39] 2.375 [60.33]

- .370[9.4]

INSULATOR MATERIAL: THERMOPLASTIC POLYESTER, UL 94V-0 CONTACT MATERIAL; COPPER, NICKEL, TIN ALLOY CA-725 CONTACT PLATING: GOLD ON THE MATING AREA, TIN-LEAD ON THE CONTACT TAILS, NICKEL UNDERPLATE

846/896 SERIES HIGH TEMP CARD EDGE CONNECTOR PART NUMBER: 896-036-526-802