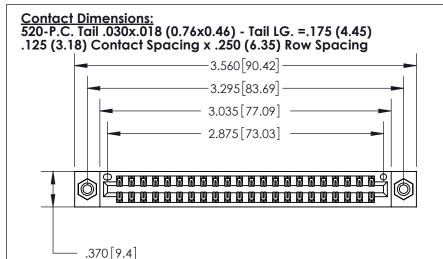

THIS IS A C.A.D. GENERATED DRAWING DO NOT MAKE MANUAL REVISIONS TO MASTER.

Card Slot Accepts .054 [1.37] to .070 [1.78] Thick P.C. Board

.330 [8.38] Card Slot .160 [4.07] Point of Contact - ISSUE NUMBER ORIGINAL (1)

846/896 SERIES HIGH TEMP CARD EDGE CONNECTOR PART NUMBER: 896-044-520-208

ACAD REFERENCE NO. 846-ENG-MASTER DRAWN: J.LEE DATE: APR. 22/09 CHECKED: DATE: SCALE: OF 2 1:1 SHEET 1 DRAWING NUMBER **ISSUE** 

846-ENG-MASTER

CONTACT MATERIAL; COPPER, NICKEL, TIN ALLOY CA-725 CONTACT PLATING: GOLD ON THE MATING AREA, TIN-LEAD ON THE CONTACT TAILS, NICKEL UNDERPLATE

INSULATOR MATERIAL: THERMOPLASTIC POLYESTER, UL 94V-0