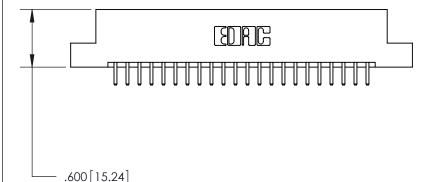

THIS IS A C.A.D. GENERATED DRAWING DO NOT MAKE MANUAL REVISIONS TO MASTER.

ISSUE NUMBER

.165[4.19]

.375 [9.54]

ORIGINAL

1

.060 [1.52] .125(3.18) to .210(5.33) **Outside Tails** .125(3.18) to .210(5.33) **Outside Tails** 

**Contact Code 560** 

INSULATOR MATERIAL: THERMOPLASTIC POLYESTER, UL 94V-0 CONTACT MATERIAL; COPPER, NICKEL, TIN ALLOY CA-725 CONTACT PLATING: GOLD ON THE MATING AREA, TIN-LEAD ON THE CONTACT TAILS, NICKEL UNDERPLATE

**Contact Code 558** 

## 846/896 SERIES HIGH TEMP CARD EDGE CONNECTOR CONTACT CODE 555,556,558,559,560 DIMENSIONS

.150 [3.81]

YOUR CONNECTION TO QUALITY & SERVICE

**Contact Code 559** 

**EDAC INC** TORONTO, ONTARIO CANADA

THESE DRAWINGS AND SPECIFICATIONS ARE THE PROPERTY OF EDAC INC.,AND SHALL NOT BE REPRODUCED, OR COPIED OR USED AS THE BASIS FOR THE MANUFACTURE OR SALE OF APPARATUS WITHOUT WRITTEN PERMISSION.