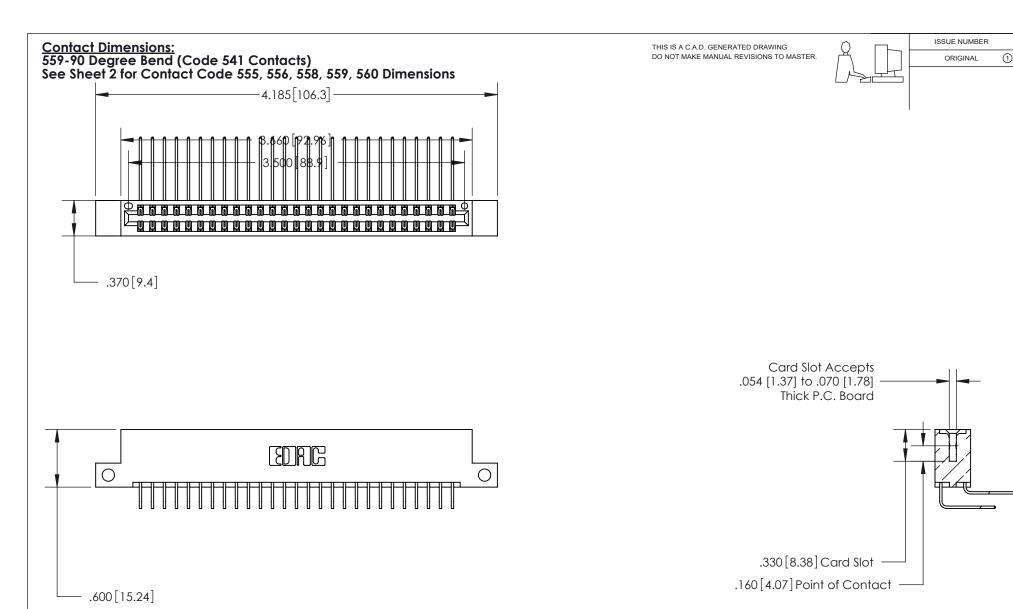

INSULATOR MATERIAL: THERMOPLASTIC POLYESTER, UL 94V-0 CONTACT MATERIAL; COPPER, NICKEL, TIN ALLOY CA-725

CONTACT PLATING: GOLD ON THE MATING AREA, TIN-LEAD ON THE CONTACT TAILS, NICKEL UNDERPLATE

846/896 SERIES HIGH TEMP CARD EDGE CONNECTOR PART NUMBER: 896-054-559-212

846-ENG-MASTER

THIS IS A C.A.D. GENERATED DRAWING DO NOT MAKE MANUAL REVISIONS TO MASTER.

ISSUE NUMBER

.165[4.19]

ORIGINAL

1

.060 [1.52] .150 [3.81] .125(3.18) to .210(5.33)

.375 [9.54] .125(3.18) to .210(5.33)