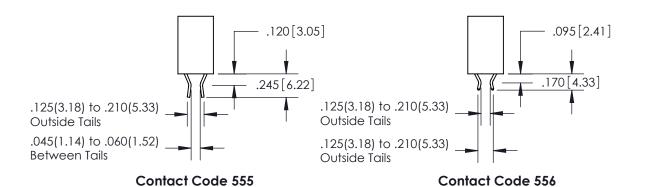

**Contact Code 558** 

**Contact Code 559** 

**Contact Code 560** 

INSULATOR MATERIAL: THERMOPLASTIC POLYESTER, UL 94V-0 CONTACT MATERIAL; COPPER, NICKEL, TIN ALLOY CA-725 CONTACT PLATING: GOLD ON THE MATING AREA, TIN-LEAD ON THE CONTACT TAILS, NICKEL UNDERPLATE

**Outside Tails** 

**Outside Tails** 

| ACAD REFERENCE NO. |       | 846-ENG-MASTER   |        |
|--------------------|-------|------------------|--------|
| DRAWN:             | J.LEE | DATE: APR. 22/09 |        |
| CHECKED:           |       | DATE:            |        |
| SCALE:             | 1:1   | SHEET            | 2 OF 2 |
| DRAWING NUMBER     |       | ISSUE            |        |