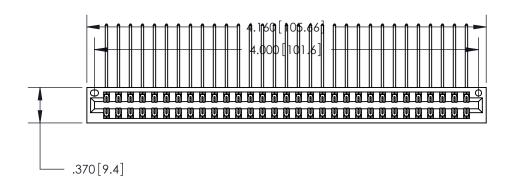

<u>Contact Dimensions:</u>
558-90 Degree Bend (Code 541 Contacts)
See Sheet 2 for Contact Code 555, 556, 558, 559, 560 Dimensions

THIS IS A C.A.D. GENERATED DRAWING DO NOT MAKE MANUAL REVISIONS TO MASTER.

ISSUE NUMBER ORIGINAL

1

.054 [1.37] to .070 [1.78] Thick P.C. Board .330 [8.38] Card Slot .160 [4.07] Point of Contact -

Card Slot Accepts

INSULATOR MATERIAL: THERMOPLASTIC POLYESTER, UL 94V-0 CONTACT MATERIAL; COPPER, NICKEL, TIN ALLOY CA-725 CONTACT PLATING: GOLD ON THE MATING AREA, TIN-LEAD

ON THE CONTACT TAILS, NICKEL UNDERPLATE

YOUR CONNECTION TO QUALITY & SERVICE

**EDAC INC** TORONTO, ONTARIO CANADA

PART NUMBER: 896-062-558-201

846/896 SERIES HIGH TEMP CARD EDGE CONNECTOR

THESE DRAWINGS AND SPECIFICATIONS ARE THE PROPERTY OF EDAC INC.,AND SHALL NOT BE REPRODUCED, OR COPIED OR USED AS THE BASIS FOR THE MANUFACTURE OR SALE OF APPARATUS WITHOUT WRITTEN PERMISSION.