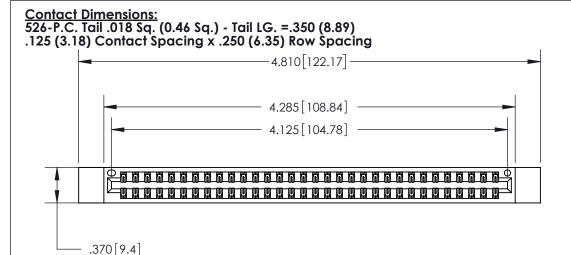

THIS IS A C.A.D. GENERATED DRAWING DO NOT MAKE MANUAL REVISIONS TO MASTER.

ORIGINAL

Card Slot Accepts .054 [1.37] to .070 [1.78] Thick P.C. Board .330 [8.38] Card Slot .160 [4.07] Point of Contact -

.600 [15.24]

INSULATOR MATERIAL: THERMOPLASTIC POLYESTER, UL 94V-0 CONTACT MATERIAL; COPPER, NICKEL, TIN ALLOY CA-725 CONTACT PLATING: GOLD ON THE MATING AREA, TIN-LEAD

ON THE CONTACT TAILS, NICKEL UNDERPLATE

846/896 SERIES HIGH TEMP CARD EDGE CONNECTOR PART NUMBER: 896-064-526-812