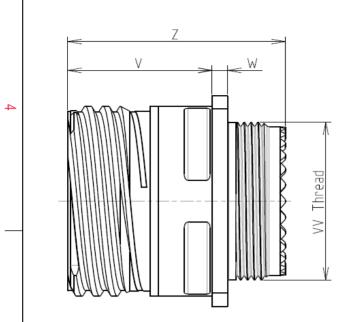

F

D

| Connector dimension |               |  |  |
|---------------------|---------------|--|--|
| Dim                 | Nominal       |  |  |
| Р                   | 3.25±0.2      |  |  |
| PP                  | 4.93±0.2      |  |  |
| R1                  | 20.62         |  |  |
| R2                  | 18.26         |  |  |
| S                   | 26.2±0.3      |  |  |
| V                   | 20.83+0/-1.25 |  |  |
| W                   | 2.1/2.5       |  |  |
| Z                   | 31.5 Max      |  |  |
| VV THREAD           | M15x1-6g      |  |  |