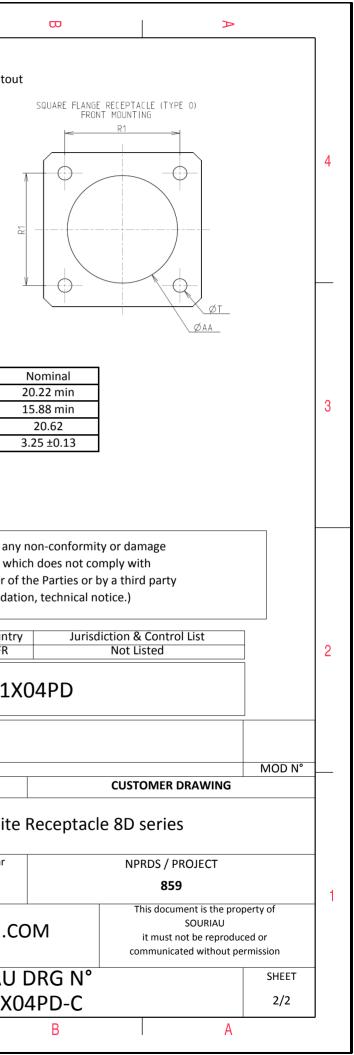

F

D

| Connector dimension |               |  |  |
|---------------------|---------------|--|--|
| Dim                 | Nominal       |  |  |
| Р                   | 3.25±0.2      |  |  |
| PP                  | 4.93±0.2      |  |  |
| R1                  | 20.62         |  |  |
| R2                  | 18.26         |  |  |
| S                   | 26.2±0.3      |  |  |
| V                   | 20.83+0/-1.25 |  |  |
| W                   | 2.1/2.5       |  |  |
| Z                   | 31.5 Max      |  |  |
| VV THREAD           | M15x1-6g      |  |  |

| r | т                                                  | <u>م</u>                                                                                                                                                                                                                                                                                                                                                                                                                                                                                                                                                                                                                                                                                                                                                                                                                                                                                                                                                                                                                                                                                                                                                                          | г П | п   | D                        | 0                                                                                                                                            |
|---|----------------------------------------------------|-----------------------------------------------------------------------------------------------------------------------------------------------------------------------------------------------------------------------------------------------------------------------------------------------------------------------------------------------------------------------------------------------------------------------------------------------------------------------------------------------------------------------------------------------------------------------------------------------------------------------------------------------------------------------------------------------------------------------------------------------------------------------------------------------------------------------------------------------------------------------------------------------------------------------------------------------------------------------------------------------------------------------------------------------------------------------------------------------------------------------------------------------------------------------------------|-----|-----|--------------------------|----------------------------------------------------------------------------------------------------------------------------------------------|
|   |                                                    | Contact Layout                                                                                                                                                                                                                                                                                                                                                                                                                                                                                                                                                                                                                                                                                                                                                                                                                                                                                                                                                                                                                                                                                                                                                                    |     |     |                          | Panel Cutou                                                                                                                                  |
| 4 | - <u>×</u>                                         | $ \begin{array}{c}                                     $                                                                                                                                                                                                                                                                                                                                                                                                                                                                                                                                                                                                                                                                                                                                                                                                                                                                                                                                                                                                                                                                                                                          |     |     | A                        | SQUARE FLANGE RECEPTACLE (TYPE 0)<br>REAR MOUNTING                                                                                           |
|   | Shell Arrangement Numt<br>size no. cont<br>11 -4 4 | V-axis<br>(mm)         Y-axis<br>(mm)           + 0.65 (1.65)         .065 (1.65)           + 0.65 (1.65)         .065 (1.65)           - 0.65 (1.65)         .065 (1.65)           - 0.65 (1.65)         .065 (1.65)           - 0.65 (1.65)         .065 (1.65)           - 0.65 (1.65)         .065 (1.65)           - 0.65 (1.65)         .065 (1.65)           - 0.65 (1.65)         .065 (1.65)           - 0.65 (1.65)         .065 (1.65)           - 0.65 (1.65)         .065 (1.65)           - 0.65 (1.65)         .065 (1.65)           - 0.65 (1.65)         .065 (1.65)           - 0.65 (1.65)         .065 (1.65)           - 0.65 (1.65)         .065 (1.65)           - 0.65 (1.65)         .065 (1.65)           - 0.65 (1.65)         .065 (1.65)           - 0.65 (1.65)         .065 (1.65)           - 0.65 (1.65)         .065 (1.65)           - 0.65 (1.65)         .065 (1.65)           - 0.65 (1.65)         .065 (1.65)           - 0.65 (1.65)         .065 (1.65)           - 0.65 (1.65)         .065 (1.65)           - 0.65 (1.65)         .065 (1.65)           - 0.65 (1.65)         .065 (1.65)           - 0.65 (1.65)         .065 (1.65) |     |     |                          | ØT ØT                                                                                                                                        |
| ω |                                                    |                                                                                                                                                                                                                                                                                                                                                                                                                                                                                                                                                                                                                                                                                                                                                                                                                                                                                                                                                                                                                                                                                                                                                                                   |     |     |                          | Dim<br>ØA<br>ØAA<br>R1<br>ØT                                                                                                                 |
|   | ╞                                                  |                                                                                                                                                                                                                                                                                                                                                                                                                                                                                                                                                                                                                                                                                                                                                                                                                                                                                                                                                                                                                                                                                                                                                                                   |     |     |                          | SOURIAU shall not be liable for an<br>due to a use of the Products wh<br>the Specifications issued by either or<br>(professional recommendat |
| N |                                                    |                                                                                                                                                                                                                                                                                                                                                                                                                                                                                                                                                                                                                                                                                                                                                                                                                                                                                                                                                                                                                                                                                                                                                                                   |     |     |                          | Countr<br>FR                                                                                                                                 |
|   |                                                    |                                                                                                                                                                                                                                                                                                                                                                                                                                                                                                                                                                                                                                                                                                                                                                                                                                                                                                                                                                                                                                                                                                                                                                                   |     |     | ISS DATE                 | -                                                                                                                                            |
|   |                                                    |                                                                                                                                                                                                                                                                                                                                                                                                                                                                                                                                                                                                                                                                                                                                                                                                                                                                                                                                                                                                                                                                                                                                                                                   |     |     | Designed By: TITLE SCALE | Date:<br>Composite<br>General linear                                                                                                         |
|   |                                                    |                                                                                                                                                                                                                                                                                                                                                                                                                                                                                                                                                                                                                                                                                                                                                                                                                                                                                                                                                                                                                                                                                                                                                                                   |     |     | NA<br>SOURIA             | Tolerances:                                                                                                                                  |
|   |                                                    | 1                                                                                                                                                                                                                                                                                                                                                                                                                                                                                                                                                                                                                                                                                                                                                                                                                                                                                                                                                                                                                                                                                                                                                                                 | T   |     | FORMAT<br>A3             | SOURIAU<br>8D011X0                                                                                                                           |
|   | Н                                                  | l G                                                                                                                                                                                                                                                                                                                                                                                                                                                                                                                                                                                                                                                                                                                                                                                                                                                                                                                                                                                                                                                                                                                                                                               | F   | E \ | D                        | C                                                                                                                                            |