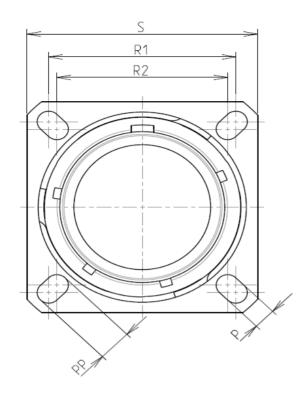

F

D

| Connector dimension |               |  |  |
|---------------------|---------------|--|--|
| Dim                 | Nominal       |  |  |
| Р                   | 3.25±0.2      |  |  |
| PP                  | 4.93±0.2      |  |  |
| R1                  | 20.62         |  |  |
| R2                  | 18.26         |  |  |
| S                   | 26.2±0.3      |  |  |
| V                   | 20.83+0/-1.25 |  |  |
| W                   | 2.1/2.5       |  |  |
| Z                   | 31.5 Max      |  |  |
| VV THREAD           | M15x1-6g      |  |  |