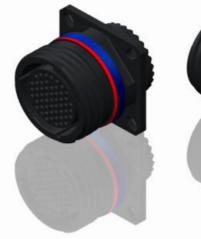

## CHARACTERISTICS

-Salt Spray

BASIC SERIES:

SHELL SIZE : 11

SHELL TYPE : Square Flange Receptacle

PLATING : X = Without Plating

Н

CONTACT TYPE : Standard Crimp Contact

ORIENTATION : D

CONTACT TYPE : PIN(500 Matings)

Е

CONTACT LAYOUT : 11-04

|                                                                                                                | Φ                                                                                                                                 |                     |                      | A           |       |        |   |  |
|----------------------------------------------------------------------------------------------------------------|-----------------------------------------------------------------------------------------------------------------------------------|---------------------|----------------------|-------------|-------|--------|---|--|
|                                                                                                                |                                                                                                                                   |                     |                      |             |       |        |   |  |
|                                                                                                                |                                                                                                                                   |                     |                      |             |       |        | 4 |  |
|                                                                                                                |                                                                                                                                   |                     |                      |             |       |        |   |  |
| S EX4                                                                                                          | AMPLE                                                                                                                             |                     |                      |             |       |        | 3 |  |
| s whic<br>er of t                                                                                              | any non-conformity or damage<br>which does not comply with<br>or of the Parties or by a third party<br>dation, technical notice.) |                     |                      |             |       |        |   |  |
| untry<br>FR                                                                                                    | Jurisd                                                                                                                            | liction &<br>Not Li | Control List<br>sted | t           |       |        | 2 |  |
| 1X04PD                                                                                                         |                                                                                                                                   |                     |                      |             |       |        |   |  |
|                                                                                                                |                                                                                                                                   |                     |                      |             |       |        | _ |  |
|                                                                                                                |                                                                                                                                   | CUST                | OMER DRAV            | WING        | IV    | 10D N° |   |  |
| site                                                                                                           | e Receptacle 8D series                                                                                                            |                     |                      |             |       |        |   |  |
| ar                                                                                                             |                                                                                                                                   | NP                  | RDS / PROJE          | CT          |       |        |   |  |
|                                                                                                                |                                                                                                                                   | т                   | 859                  | is the pror | pertv | of     | 1 |  |
| This document is the property of<br>SOURIAU<br>it must not be reproduced or<br>communicated without permission |                                                                                                                                   |                     |                      |             |       |        |   |  |
| U I                                                                                                            | DRG N°                                                                                                                            |                     |                      |             |       | SHEET  |   |  |
| .X0                                                                                                            | 4PD-C                                                                                                                             |                     | 1                    |             |       | 1/2    |   |  |
|                                                                                                                | В                                                                                                                                 |                     |                      | А           |       |        |   |  |
|                                                                                                                |                                                                                                                                   |                     |                      |             |       |        |   |  |