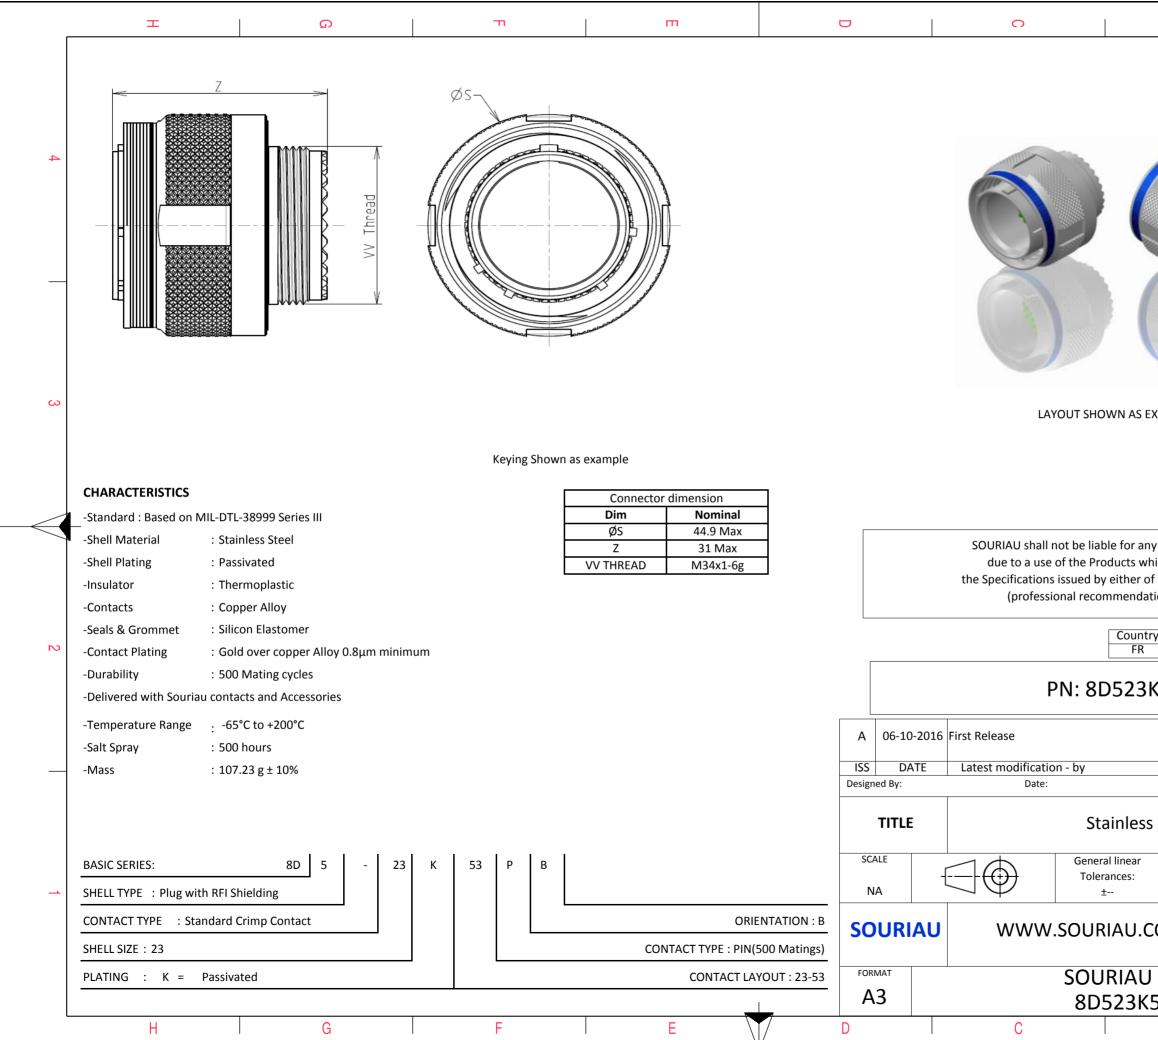

|                                            | σ                                                                                                                                                                                                                              |                                       | A |  |   |  |
|--------------------------------------------|--------------------------------------------------------------------------------------------------------------------------------------------------------------------------------------------------------------------------------|---------------------------------------|---|--|---|--|
|                                            | C                                                                                                                                                                                                                              |                                       |   |  | 4 |  |
| AS EXA                                     | AMPLE                                                                                                                                                                                                                          |                                       |   |  | 3 |  |
| s whic<br>er of t<br>ndatic<br>untry<br>FR | non-conformit<br>ch does not co<br>he Parties or k<br>on, technical n<br>Jurisd                                                                                                                                                | mply with<br>y a third party          |   |  | 2 |  |
| J.CC                                       | MOD N°<br>CUSTOMER DRAWING<br>Steel Plug 8D series<br>NPRDS / PROJECT<br>859<br>DM<br>This document is the property of<br>SOURIAU<br>it must not be reproduced or<br>communicated without permission<br>DRG N°<br>SHEET<br>1/2 |                                       |   |  |   |  |
|                                            | В                                                                                                                                                                                                                              |                                       | А |  | , |  |
|                                            |                                                                                                                                                                                                                                | · · · · · · · · · · · · · · · · · · · |   |  |   |  |